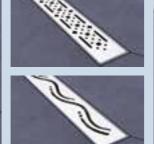

#### **DRAIN TOP PORTFOLIO**

The range of designs, colours and finishes add a lustrous, high-end designer style to any bathroom. All linear and square drain tops are designed and manufactured in the UK and laser cut from the highest quality stainless steel specifically for Impey wetroom floor formers.

#### LINEAR DRAIN INSERT

Options of Black Metallic Glass, Mirage and Tiled Insert

#### Designs include: Connect, Marrakesh,

Echo, Morse

#### LINEAR DESIGNER

#### **SQUARE DRAIN INSERT**

Options of Tiled Insert, Paragon Brushed and Paragon Polished

**SQUARE PATTERN** 

Patterns include: Stamp, Slot, Grid, Identity, Fibre