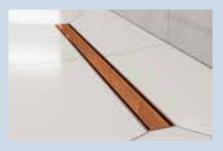

#### AQUA-DEC LINEAR™ FLOOR FORMER INNOVATION

Designed with choice in mind, the Aqua–Dec Linear floor former range helps to achieve the desired look of each unique wetroom, with three design variations and ranging in size from 900 x 900mm to 1800 x 900mm.

The Aqua-Dec Linear range features an elegant linear drain top in either a 600mm or 800mm length depending on the size of the floor former.

The drain outlet is offset allowing the drain to be rotated 180° at installation, the outlet is also fully rotatable allowing 360° waste positioning to avoid any potential obstacles such as joists and pipework.