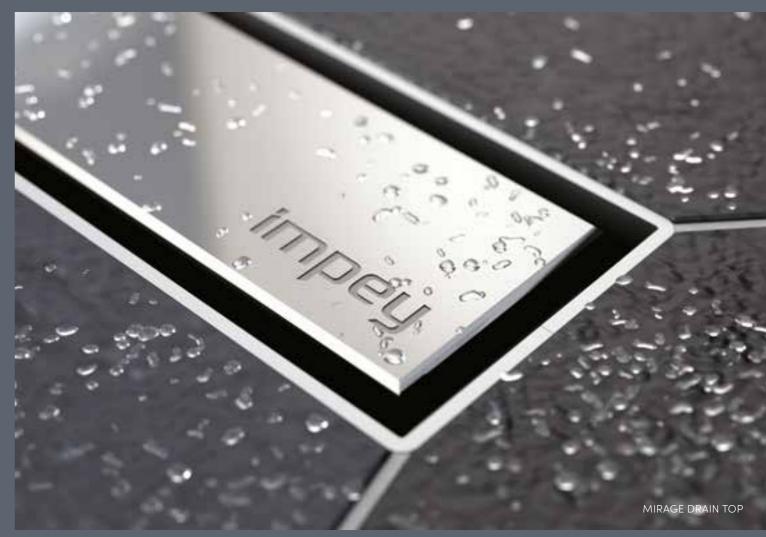

#### LINEAR DRAIN INSERT

Options of Black Metallic Glass, Mirage and Tiled Insert