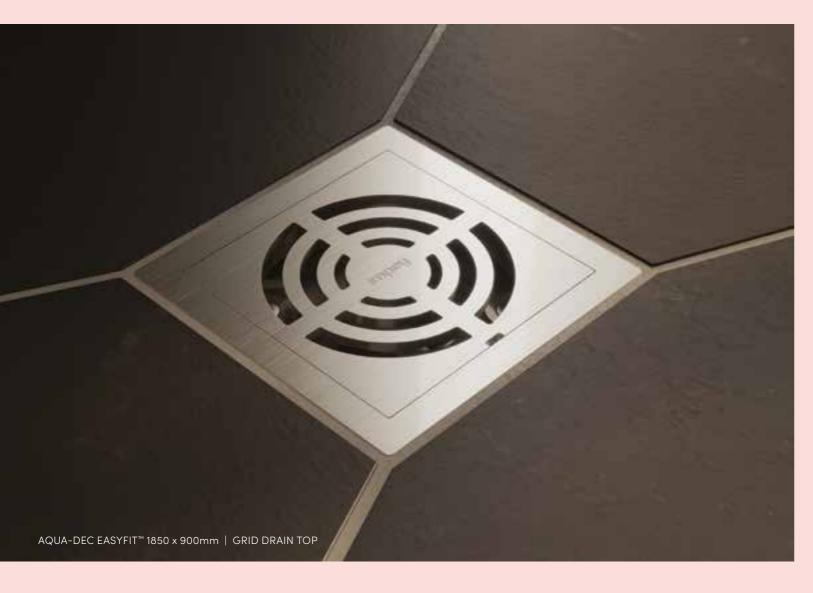

#### **SQUARE DRAIN INSERT**

Options of Tiled Insert, Paragon Brushed and Paragon Polished

**SQUARE PATTERN** 

Patterns include: Stamp, Slot, Grid, Identity, Fibre