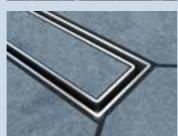

#### AQUA-DEC LINEAR™ FLOOR FORMER INNOVATION

Designed with choice in mind, the Aqua–Dec Linear floor former range helps to achieve the desired look of each unique wetroom, with three design variations and ranging in size from 900 x 900mm to 1800 x 900mm.

The Aqua-Dec Linear range features an elegant linear drain top in either a 600mm or 800mm length depending on the size of the floor former.

The drain outlet is offset allowing the drain to be rotated 180° at installation, the outlet is also fully rotatable allowing 360° waste positioning to avoid any potential obstacles such as joists and pipework.