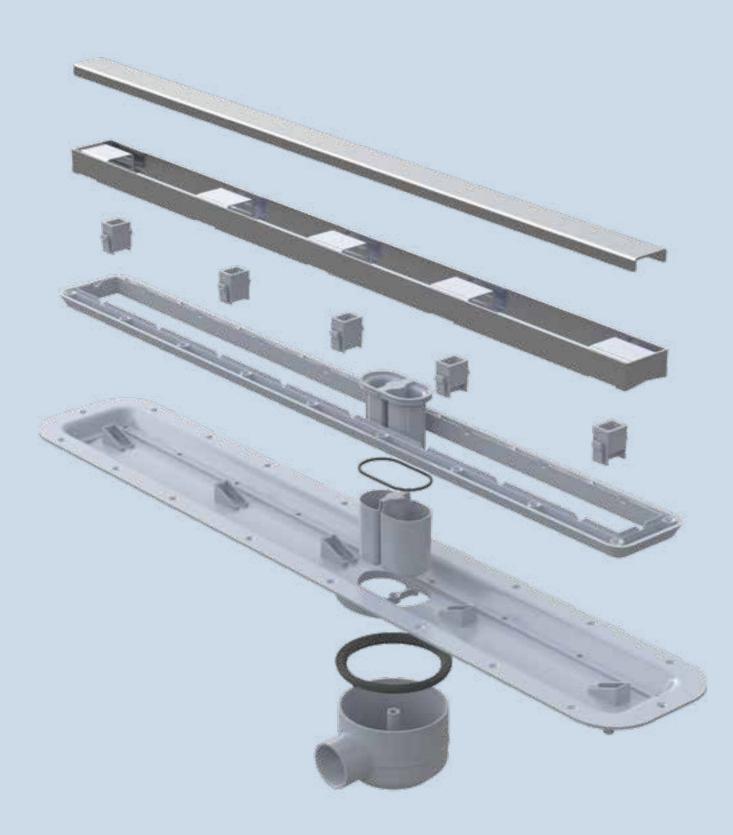

# DRAINAGE INNOVATION UNIVERSAL AND ACCESSIBLE COMPONENTS

Investment and continual innovation by the in-house design teams over the last two decades has resulted in a range of high performance and aesthetically pleasing drainage systems with universal components that can be easily accessed for cleaning and maintenance.

#### Benefits of the universal drain

- Adjustable tiling edges All Aqua-Dec floor formers feature up to 20mm of adjustment for different tile heights (depending on chosen drain top).
- 2. Shallow depth requires less space under the floor.
- 3. Soil pipe connection can be connected directly to a 110mm soil pipe socket with no extra parts needed.
- 4. Patented Impey design allows for retro fitting and aesthetic upgrades.
- 5. 2-Part drain can be fully water tested before floor former is secured down.