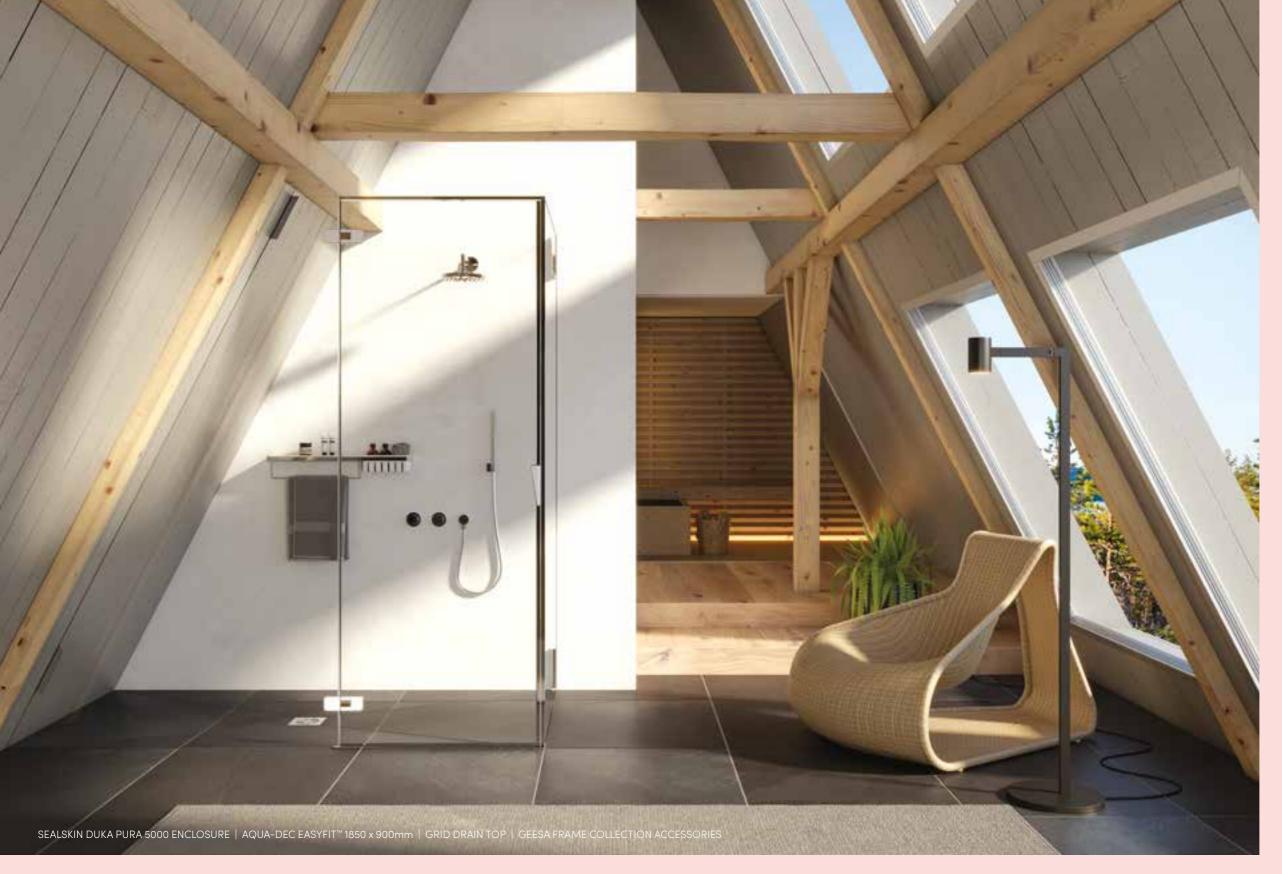

# AQUA-DEC EASYFIT™ 1200 x 750mm | SLOT DRAIN TOP | GEESA HOTEL ACCESSORIES | GEESA TONE ACCESSORIES