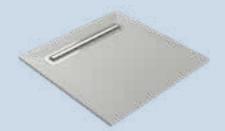

# AQUA-DEC EASYFIT™ 1200 x 750mm | SLOT DRAIN TOP | GEESA HOTEL ACCESSORIES | GEESA TONE ACCESSORIES

#### AQUA-DEC EASYFIT™ AWARD-WINNING DESIGN

Winner of the 2019 Build–It Awards, the Aqua– Dec EasyFit features a large central 360° rotating drain plate to help circumnavigate all potential floor joists and underfloor obstructions.

The Aqua-Dec EasyFit floor former is an extremely strong 22mm thick SMC floorboard replacement with four pre-formed drainage gradients to provide a level-access wetroom floor suitable for tiling. Patented innovation that delivers unrivalled installation benefits.