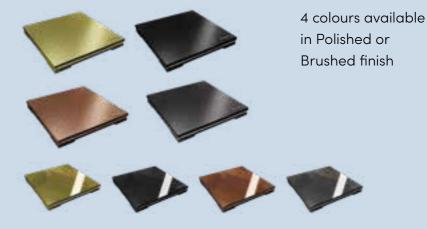

# THE ALLURE COLLECTION A CHOICE OF COLOURS AND FINISHES

The Allure collection, launched in September 2022, provide a choice of colour, all available in either a brushed or polished finish. All drain tops have been designed to enhance finishes, accents and accessories within the bathroom environment allowing you to truly personalise your wetroom with colour.

The PVD-coated drain tops across the Allure collection are available in four new colours; gold, black, bronze and anthracite, with a choice of brushed or polished finish.

Colour finishes are available in three different sizes; 600mm linear, 800mm linear and 111mm<sup>2</sup>.

600mm and 800mm linear drain tops are installed with the Aqua-Dec Linear floor former range.

All available colours and finishes are available as a square drain top with the Aqua-Dec EasyFit floor former.

Brushed finish
600mm or 800mm drain top
Aqua-Dec Linear 2, 3 and 4
Height adjustment of 6 - 26mm
Polished finish
600mm or 800mm drain top
Aqua-Dec Linear 2, 3 and 4
Fixed height at 13mm

Brushed finish

111mm x 111mm drain top