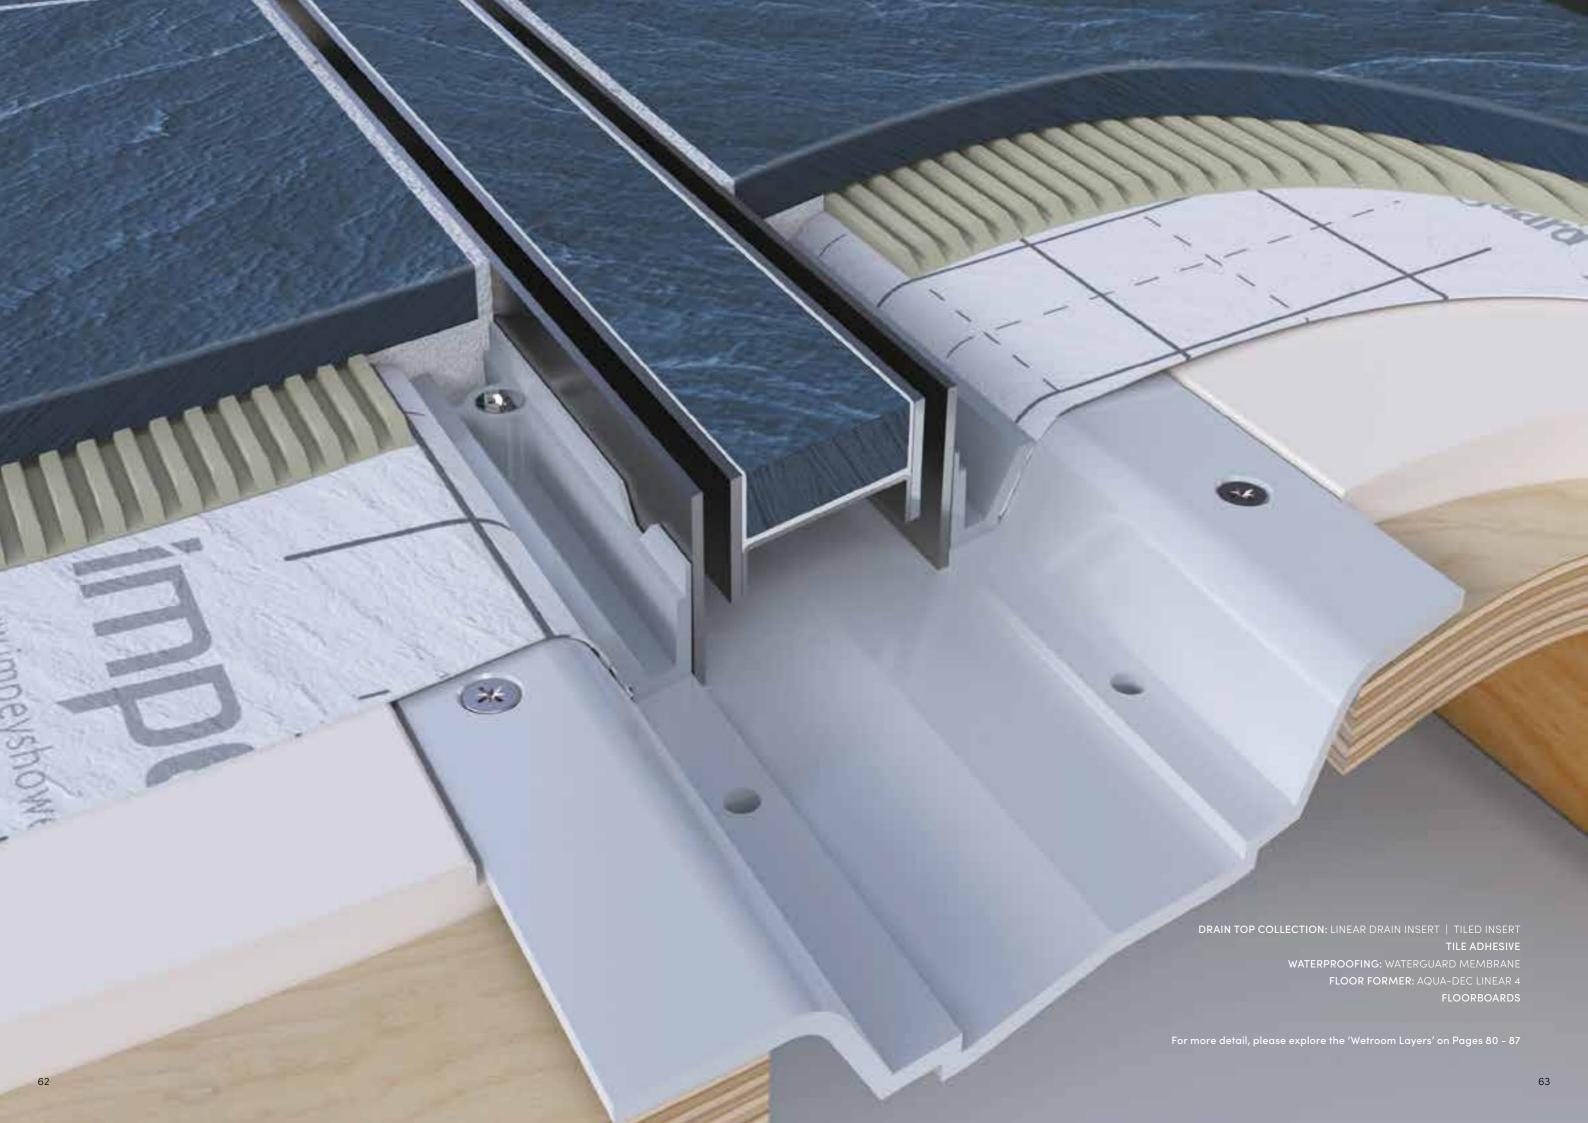

# DRAINAGE INNOVATION UNIVERSAL AND ACCESSIBLE COMPONENTS

Investment and continual innovation by the in-house design teams over the last two decades has resulted in a range of high performance and aesthetically pleasing drainage systems with universal components that can be easily accessed for cleaning and maintenance.

All Aqua-Dec floor formers feature an advanced water-sealed overlay to omit any escaping drainage odours and are supplied with a unique easy-cleaning tool to remove any trapped hair, negating the need to clean with harsh chemicals.

The inbuilt membrane clamping ring secures the WaterGuard™ membrane into place creating a secure watertight seal at the drainage point.

#### Benefits of the universal drain

- Adjustable tiling edges All Aqua-Dec floor formers feature up to 20mm of adjustment for different tile heights (depending on chosen drain top).
- 2. Shallow depth requires less space under the floor.
- 3. Soil pipe connection can be connected directly to a 110mm soil pipe socket with no extra parts needed.
- 4. Patented Impey design allows for retro fitting and aesthetic upgrades.
- 5. 2-Part drain can be fully water tested before floor former is secured down.