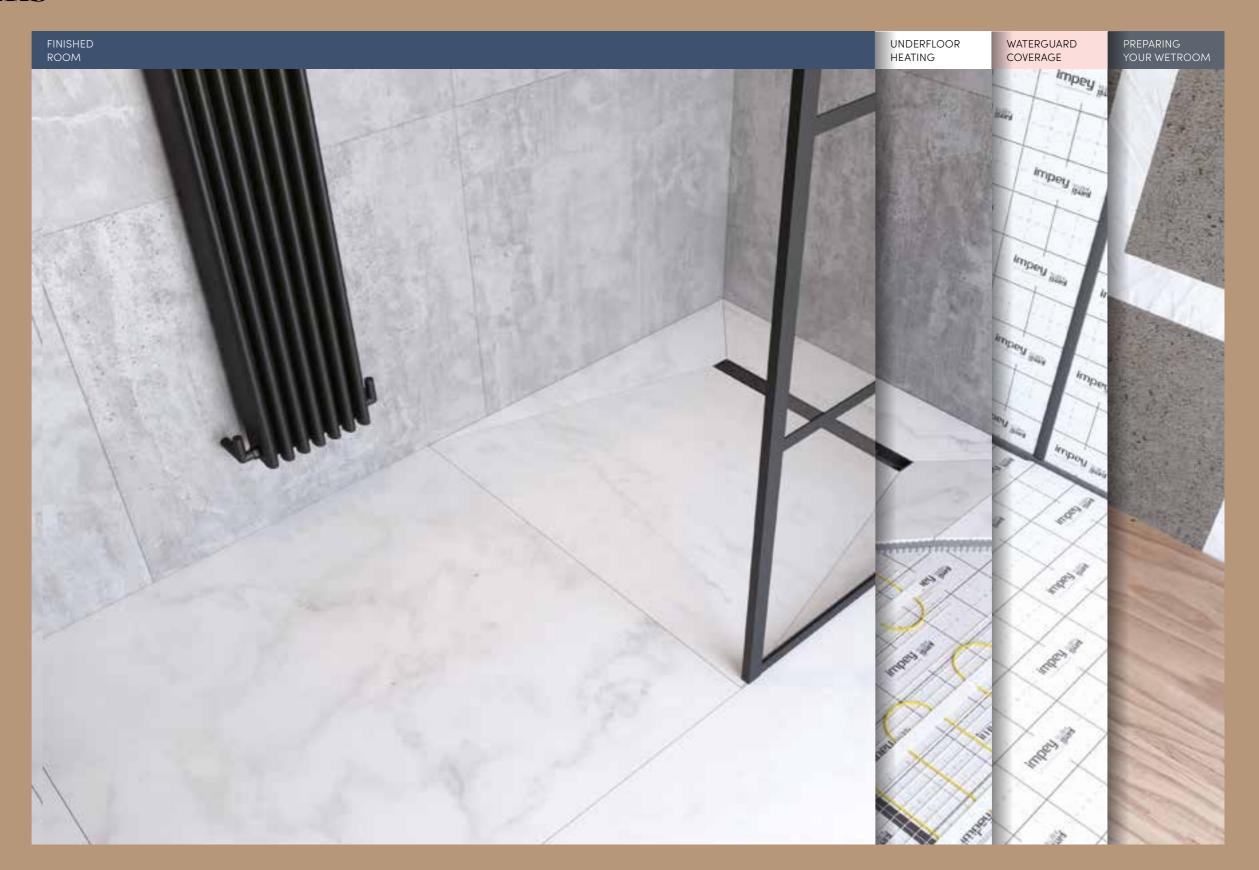

Stepping into a heated and comfortable wetroom, at just the right temperature and with the floor warm to the touch, makes the showering experience even more enjoyable.

Aqua-Mat underfloor heating across the entire floor and wet area creates the ideal floor tile temperature for showering all year round and is suitable for all types of floor, new concrete or wooden.

Modern underfloor heating can now be controlled remotely to ensure you can prepare a warm floor well in advance of use.

Tiles, wetroom screens and accessories will complete the look of your new wetroom creating a truly accessible space for all age groups. A wetroom caters for all showering needs whilst dramatically reducing cleaning times and potentially adding value to a home.

This is an Impey wetroom.
This is modern showering.