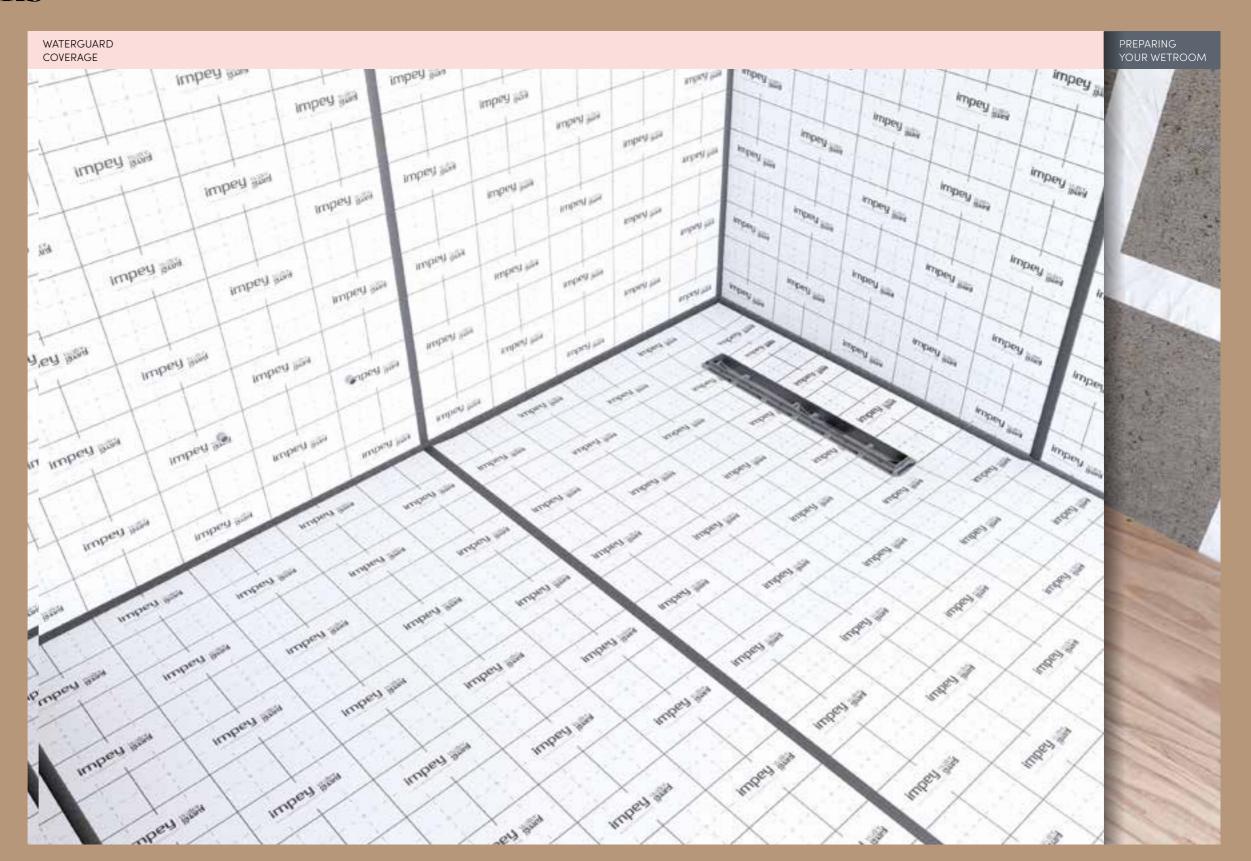

#### WATERGUARD™

#### THE ULTIMATE TANKING SOLUTION

Protect your property with the complete waterproofing solution, for all types of wetroom spaces. The revolutionary design of WaterGuard provides a guaranteed watertight barrier on floors and walls.

WaterGuard is a 1mm thick, flexible waterproofing membrane. The complete wetroom sealing solution – not just for floors but also to walls. When correctly installed across the entirety of a wetroom floor, it provides an impenetrable barrier against leaks, guaranteed for life.