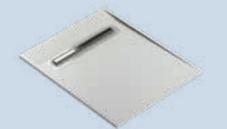

#### AQUA-DEC EASYFIT™ AWARD-WINNING DESIGN

Winner of the 2019 Build–It Awards, the Aqua– Dec EasyFit features a large central 360° rotating drain plate to help circumnavigate all potential floor joists and underfloor obstructions.

The Aqua-Dec EasyFit floor former is an extremely strong 22mm thick SMC floorboard replacement with four pre-formed drainage gradients to provide a level-access wetroom floor suitable for tiling. Patented innovation that delivers unrivalled installation benefits.

The Aqua-Dec EasyFit is made in the UK

This floor former can be used with a variety of drain types to suit all applications, and a range of Drain Tops to add individual style to every wetroom. The Aqua–Dec EasyFit can be installed on timber or concrete floors, providing flow rates of up to 36l/min (depending on drain top).