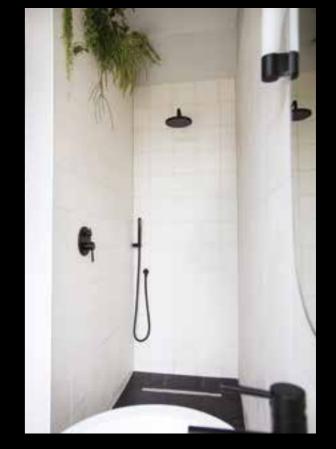

# HYGGE HAVEN

A wetroom can be integrated into any space or style of home. Blend traditional features with precision engineered wetroom technology for an elegant take on modern showering.

Alternative drain tops are available, please see pages 68-69 to see the full range.

2 | WETROOM POSSIBILITIES
Hygge haven

Combine stylish brassware and statement tiling to enhance period features in your wetroom space.

The award-winning
Aqua-Dec EasyFit™ floor
former incorporates four
pre-formed drainage
gradients with a choice of
drain covers to coordinate
with your style.