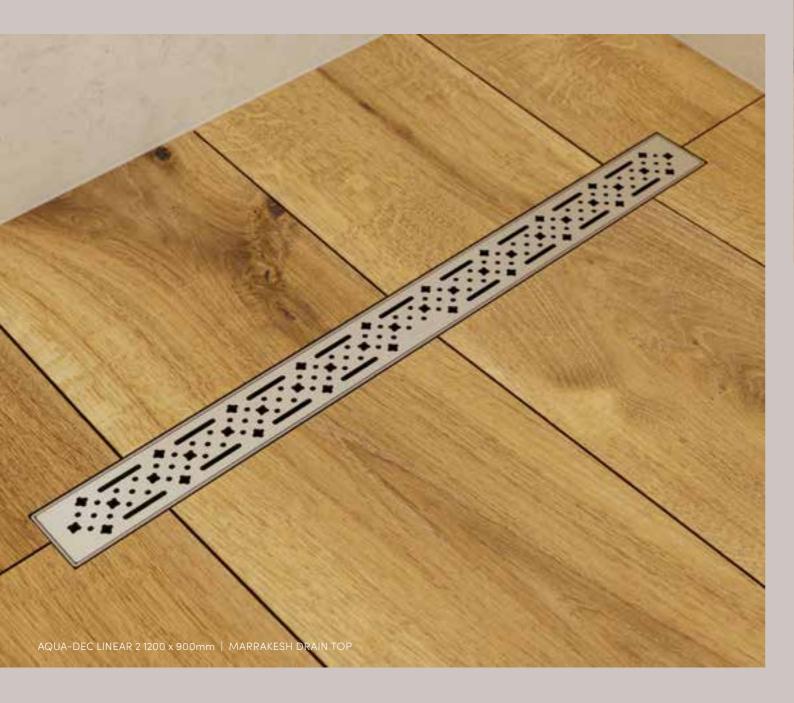

are available in glass, steel or tiled to match your design scheme. Enhance the modern look and feel of your wetroom with a contemporary black-framed panel from our Soho range; the perfect on-trend addition to an urban, industrial inspired, wetroom.









# FUNCTIONAL SIMPLICITY

Modern and uncluttered, opt for an accessible showering space with natural detailing to create a light and airy showering environment.















Offering improved accessibility, a level-access wetroom removes trip hazards and can easily incorporate stylish fixtures such as grab rails and wall-mounted shower seating.





# UTILITARIAN MAGIC

Simple and pared back, incorporating the most progressive wetroom product range available; an Impey wetroom can be personalised to create a clean, modern space.









Enhance any wetroom interior by placing a contemporary drain design. Introducing a pattern into a room can add character and heighten an experience of a space.



# HYGGE HAVEN

A wetroom can be integrated into any space or style of home. Blend traditional features with precision engineered wetroom technology for an elegant take on modern showering.



Alternative drain tops are available, please see pages 68-69 to see the full range.

2 | WETROOM POSSIBILITIES
Hygge haven







Combine stylish brassware and statement tiling to enhance period features in your wetroom space.

The award-winning
Aqua-Dec EasyFit™ floor
former incorporates four
pre-formed drainage
gradients with a choice of
drain covers to coordinate
with your style.

# AQUA-DEC EASYFIT™ 1200 x 750mm | SLOT DRAIN TOP | GE