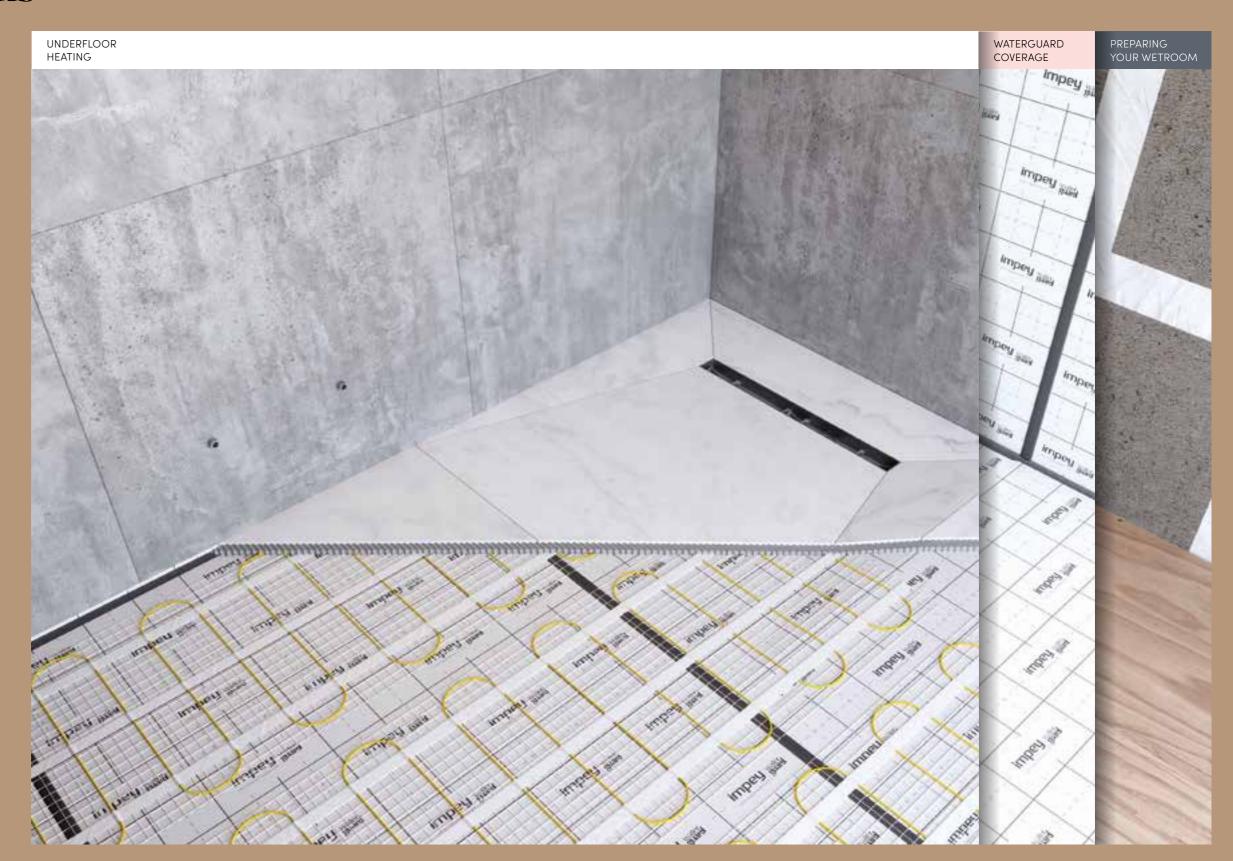

Stepping into a heated and comfortable wetroom, at just the right temperature and with the floor warm to the touch, makes the showering experience even more enjoyable.

Aqua-Mat underfloor heating across the entire floor and wet area creates the ideal floor tile temperature for showering all year round and is suitable for all types of floor, new concrete or wooden.

Modern underfloor heating can now be controlled remotely to ensure you can prepare a warm floor well in advance of use.

Tiles, wetroom screens and accessories will complete the look of your new wetroom creating a truly accessible space for all age groups. A wetroom caters for all showering needs whilst dramatically reducing cleaning times and potentially adding value to a home.