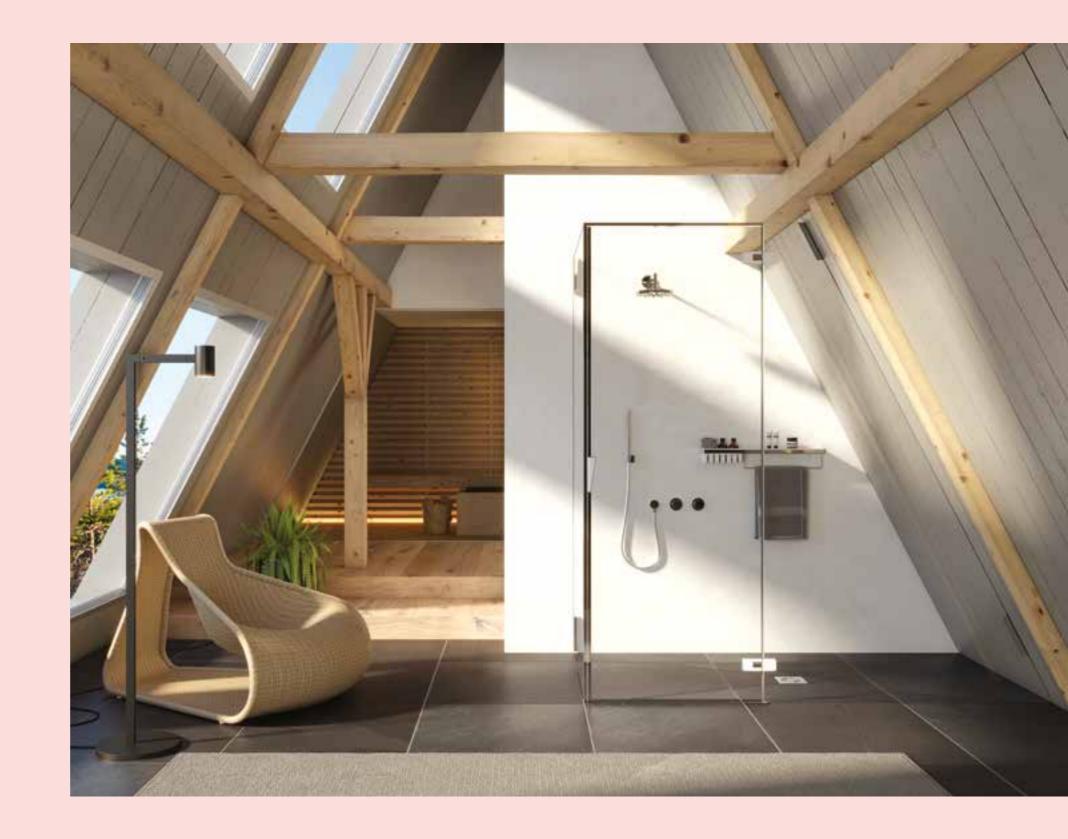

# URBAN CHIC

Open plan showering embraces minimalist design schemes and creates a feeling of space.

Alternative drain tops are available, please see pages 68-69 to see the full range.

Clean, contemporary lines are enhanced by the Aqua-Dec Linear floor former. Coordinating drainage options are available in glass, steel or tiled to match your design scheme. Enhance the modern look and feel of your wetroom with a contemporary black-framed panel from our Soho range; the perfect on-trend addition to an urban, industrial inspired, wetroom.

# FUNCTIONAL SIMPLICITY

Modern and uncluttered, opt for an accessible showering space with natural detailing to create a light and airy showering environment.

Offering improved accessibility, a level-access wetroom removes trip hazards and can easily incorporate stylish fixtures such as grab rails and wall-mounted shower seating.