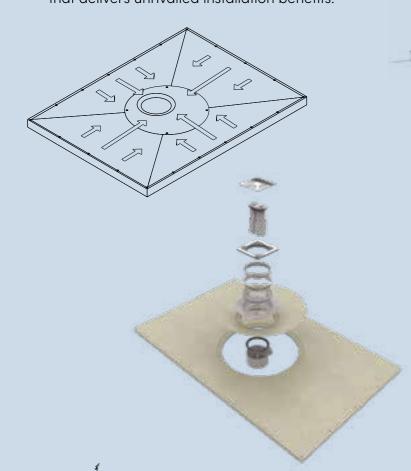

#### AQUA-DEC EASYFIT™ AWARD-WINNING DESIGN

Winner of the 2019 Build–It Awards, the Aqua– Dec EasyFit features a large central 360° rotating drain plate to help circumnavigate all potential floor joists and underfloor obstructions.

The Aqua-Dec EasyFit floor former is an extremely strong 22mm thick SMC floorboard replacement with four pre-formed drainage gradients to provide a level-access wetroom floor suitable for tiling. Patented innovation that delivers unrivalled installation benefits.

The Aqua-Dec EasyFit is made in the UK

This floor former can be used with a variety of drain types to suit all applications, and a range of Drain Tops to add individual style to every wetroom. The Aqua–Dec EasyFit can be installed on timber or concrete floors, providing flow rates of up to 36l/min (depending on drain top).

#### Lifetime Watertight Guarantee

Install our WaterGuard™ system with any Aqua-Dec floor former and receive our Lifetime Watertight Guarantee. The Aqua-Dec EasyFit floor former can be trimmed anywhere up to the solid surround with a standard handsaw and features an underside cellular structure. The underside spoke pattern also provides increased rigidity to the structure of the floor former.