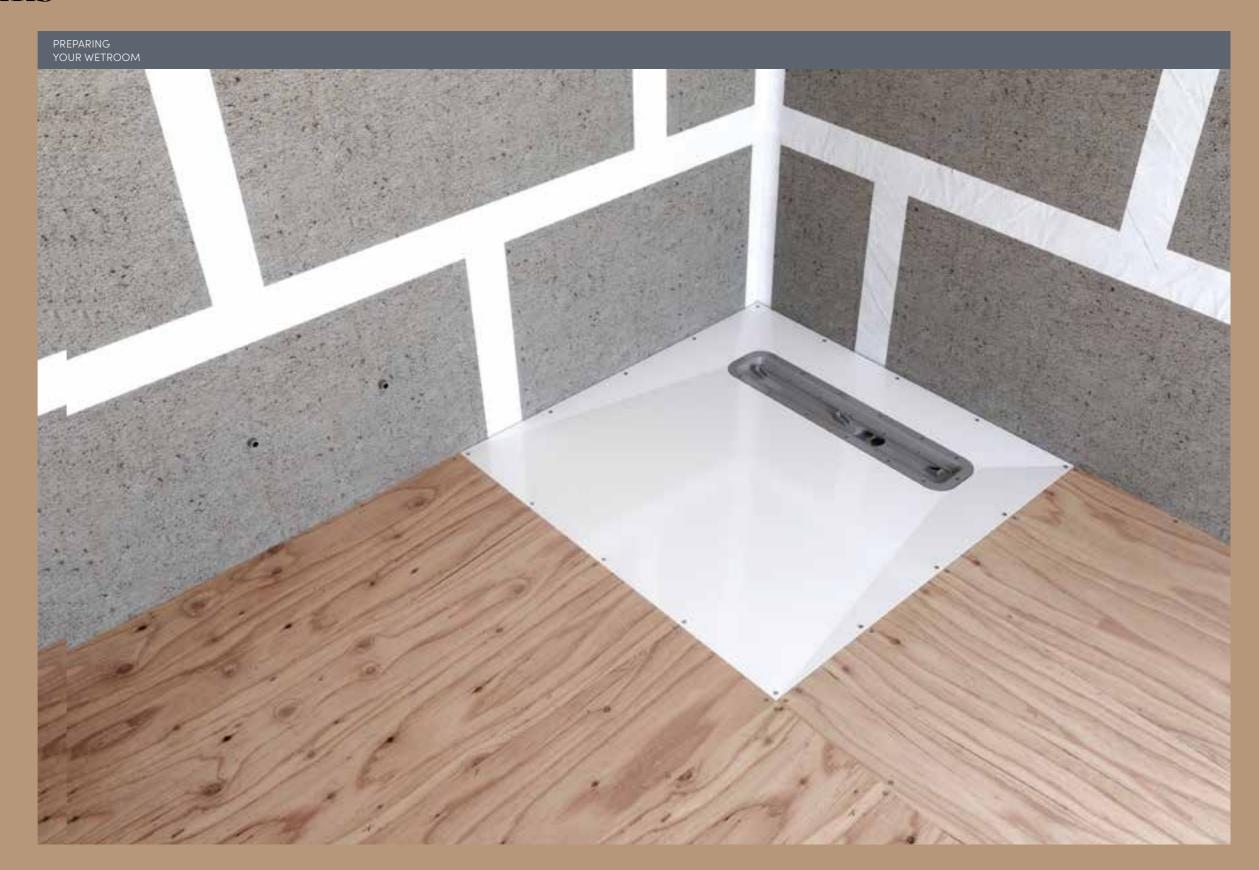

Installed in line with supplied instructions, our range of wetroom formers easily support weights of 47 stone and are guaranteed for life.

Wetroom waterproofing or 'tanking' is a process which is designed to prevent water and humidity from penetrating a showering area or building.

Water damage can cause serious issues to a building's structure. By correctly waterproofing wetroom floors and walls you guarantee a leak-free showering area. The self-adhesive WaterGuard membrane is laid across the entire floor and can also be used on walls.

A chemical-free and modern solution, WaterGuard is the most advanced wetroom tanking system available.

Receive Impey's Lifetime Watertight Guarantee when WaterGuard™ is installed correctly alongside an Impey wetroom floor former.