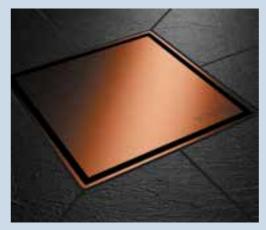

# THE ALLURE COLLECTION A CHOICE OF COLOURS AND FINISHES

The Allure collection, launched in September 2022, provide a choice of colour, all available in either a brushed or polished finish. All drain tops have been designed to enhance finishes, accents and accessories within the bathroom environment allowing you to truly personalise your wetroom with colour.

The PVD-coated drain tops across the Allure collection are available in four new colours; gold, black, bronze and anthracite, with a choice of brushed or polished finish.

Colour finishes are available in three different sizes; 600mm linear, 800mm linear and 111mm<sup>2</sup>.

600mm and 800mm linear drain tops are installed with the Aqua-Dec Linear floor former range.

All available colours and finishes are available as a square drain top with the Aqua-Dec EasyFit floor former.