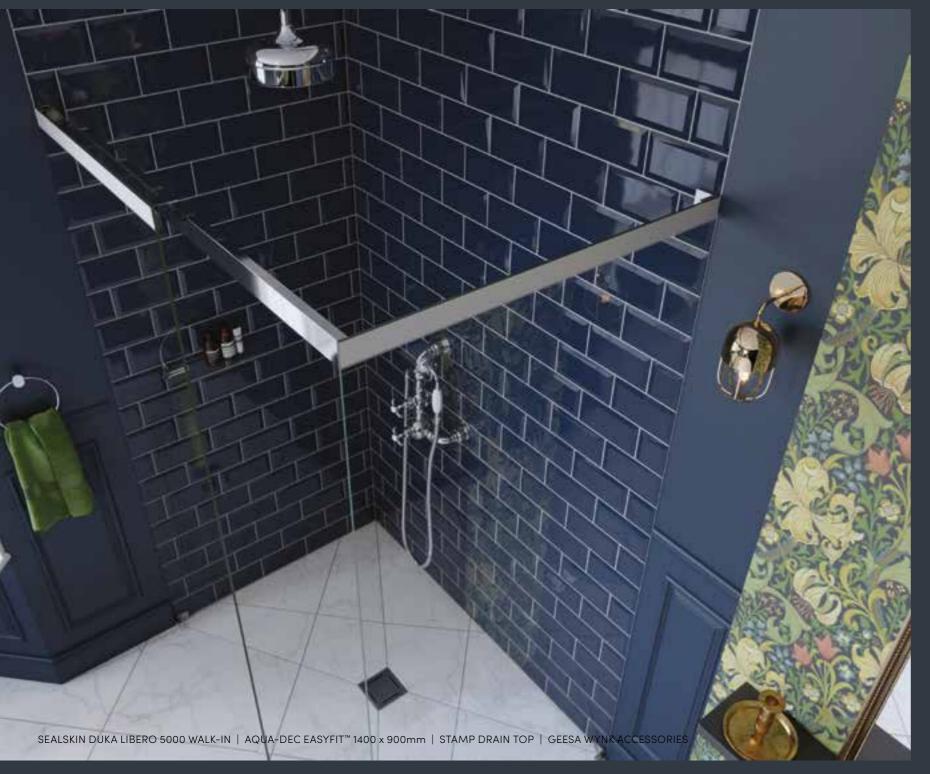

wetroom removes trip hazards and can easily incorporate stylish fixtures such as grab rails and wall-mounted shower seating.





# UTILITARIAN MAGIC

Simple and pared back, incorporating the most progressive wetroom product range available; an Impey wetroom can be personalised to create a clean, modern space.









Enhance any wetroom interior by placing a contemporary drain design. Introducing a pattern into a room can add character and heighten an experience of a space.



# HYGGE HAVEN

A wetroom can be integrated into any space or style of home. Blend traditional features with precision engineered wetroom technology for an elegant take on modern showering.



Alternative drain tops are available, please see pages 68-69 to see the full range.

2 | WETROOM POSSIBILITIES
Hygge haven







Combine stylish brassware and statement tiling to enhance period features in your wetroom space.

The award-winning
Aqua-Dec EasyFit™ floor
former incorporates four
pre-formed drainage
gradients with a choice of
drain covers to coordinate
with your style.

# AQUA-DEC EASYFIT™ 1200 x 750mm | SLOT DRAIN TOP | GEESA HOTEL ACCESSORIES | GEESA TONE ACCESSORIES

## RUSTIC CHARM

Offering the ultimate in adaptability, a wet area is well suited to a boot room or utility space.

Alternative drain tops are available, please see pages 68-69 to see the full range.

2 | WETROOM POSSIBILITIES

Rustic charm





Wash off walking boots or muddy dogs! A wet space in your utility room or downstairs bathroom has many benefits. A waste pump discreetly installed, makes light work of drainage when gravity