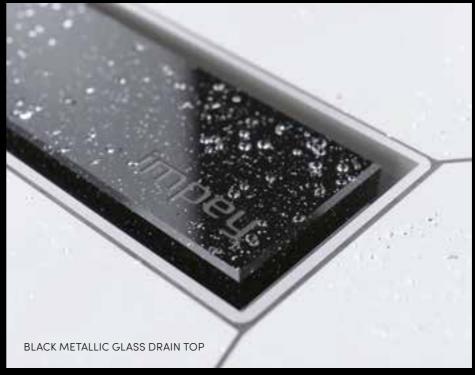

#### LINEAR DRAIN INSERT

Options of Black Metallic Glass, Mirage and Tiled Insert