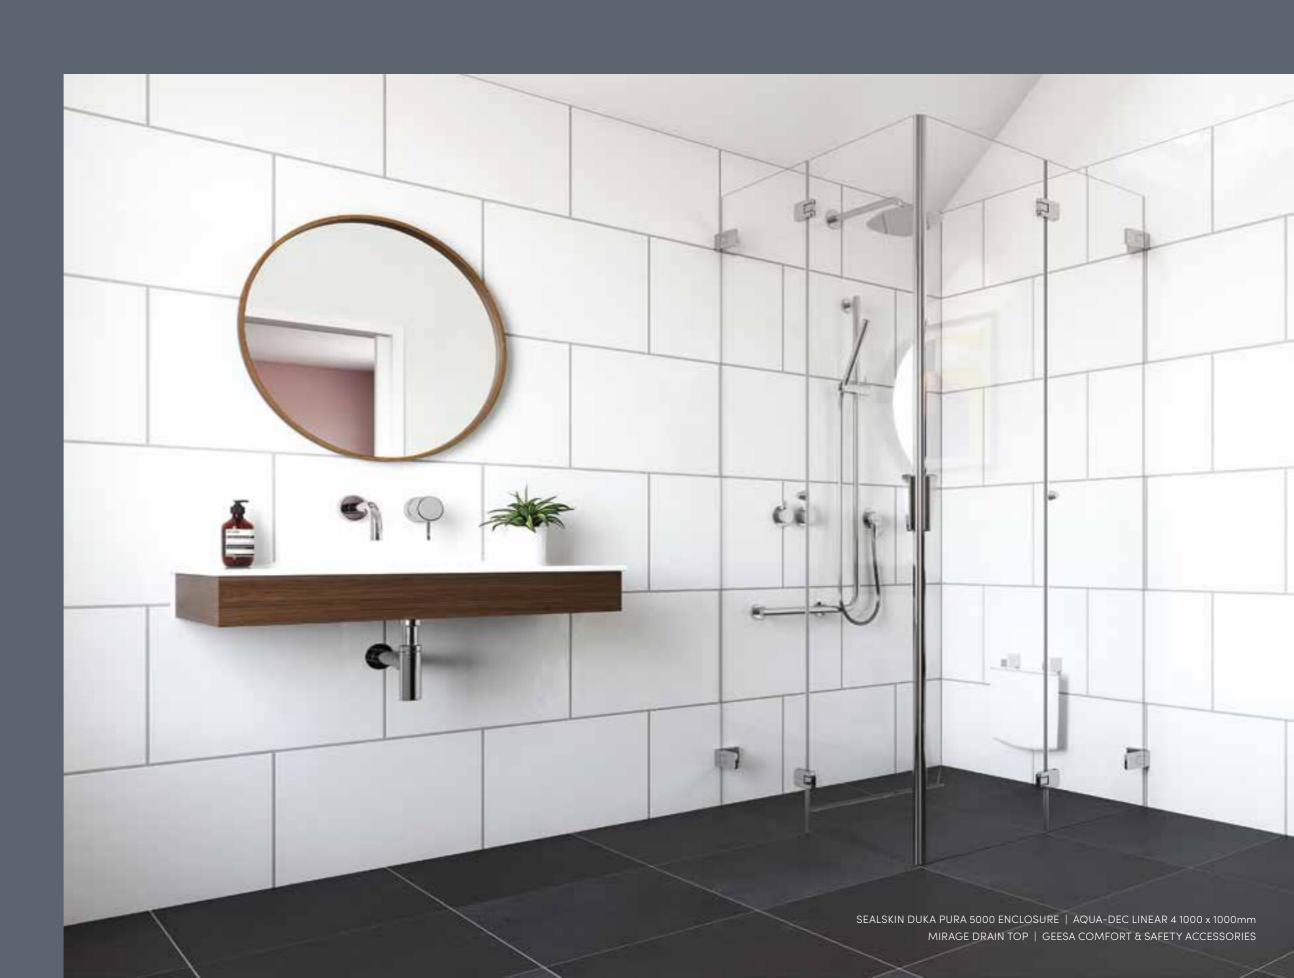

| 42 |
| Minimalist beauty     | 46 |
| Eclectic loft         | 52 |



# URBAN CHIC

Open plan showering embraces minimalist design schemes and creates a feeling of space.



Alternative drain tops are available, please see pages 68-69 to see the full range.





Clean, contemporary lines are enhanced by the Aqua-Dec Linear floor former. Coordinating drainage options are available in glass, steel or tiled to match your design scheme. Enhance the modern look and feel of your wetroom with a contemporary black-framed panel from our Soho range; the perfect on-trend addition to an urban, industrial inspired, wetroom.









# FUNCTIONAL SIMPLICITY

Modern and uncluttered, opt for an accessible showering space with natural detailing to create a light and airy showering environment.















Offering improved accessibility, a level-access wetroom removes trip hazards and can easily incorporate stylish fixtures such as grab rails and wall-mounted shower seating.





# UTILITARIAN MAGIC

Simple and pared back, incorporating the most progressive wetroom product range available; an Impey wetroom can be personalised to create a clean, modern space.









Enhance any wetroom interior by placing a contemporary drain design. Introducing a pattern into a room can add character and heighten an experience of a space.



# HYGGE HAVEN

A wetroom can be integrated into any space or style of home. Blend traditional features with precision engineered wetroom technology for an elegant take on modern showering.



Alternative drain tops are available, please see pages 68-69 to