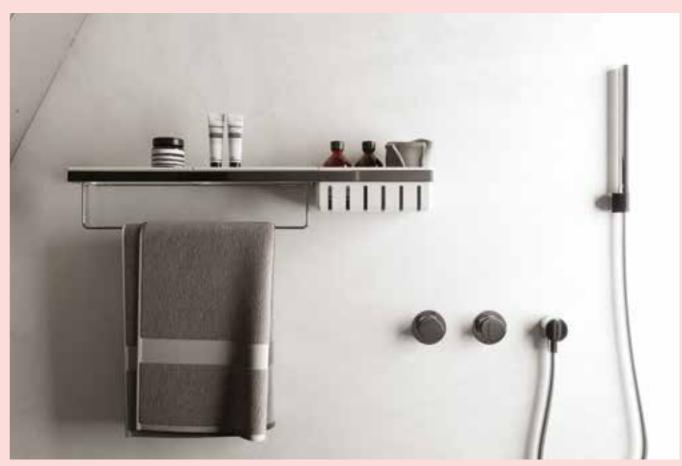

The Aqua-Dec EasyFit floor former is an extremely strong 22mm thick SMC floorboard replacement with four pre-formed drainage gradients to provide a level-access wetroom floor suitable for tiling. Patented innovation that delivers unrivalled installation benefits.

The Aqua-Dec EasyFit is made in the UK

This floor former can be used with a variety of drain types to suit all applications, and a range of Drain Tops to add individual style to every wetroom. The Aqua–Dec EasyFit can be installed on timber or concrete floors, providing flow rates of up to 36l/min (depending on drain top).

#### Lifetime Watertight Guarantee

Install our WaterGuard™ system with any Aqua-Dec floor former and receive our Lifetime Watertight Guarantee. The Aqua-Dec EasyFit floor former can be trimmed anywhere up to the solid surround with a standard handsaw and features an underside cellular structure. The underside spoke pattern also provides increased rigidity to the structure of the floor former.