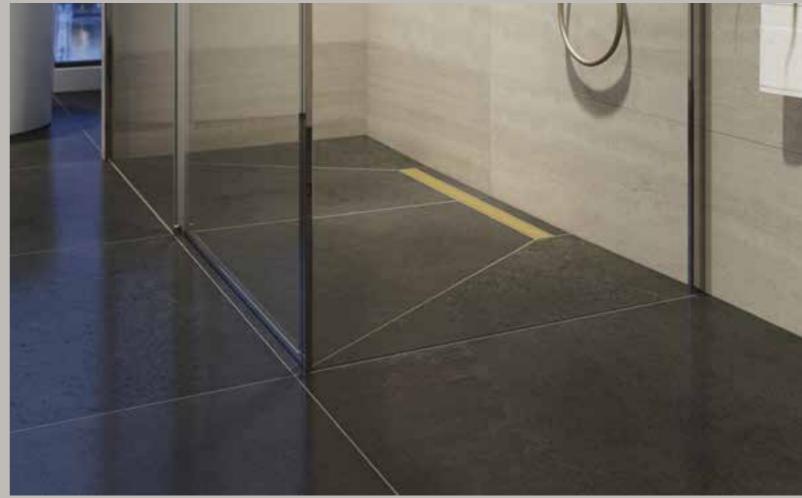

#### Aqua-Dec Linear 3

Unlike the Aqua-Dec Linear 2 and 4, the Aqua-Dec Linear 3 can be cut to length within 75mm each side of the drain edge to assist with alcove spaces. Ideal for a minimal 'barely there' look with a compatible walk-through screen. The Aqua-Dec Linear 3 is 22mm thick and can be installed on timber or concrete floors, providing flow rates of 35-39l/min (depending on drain top).