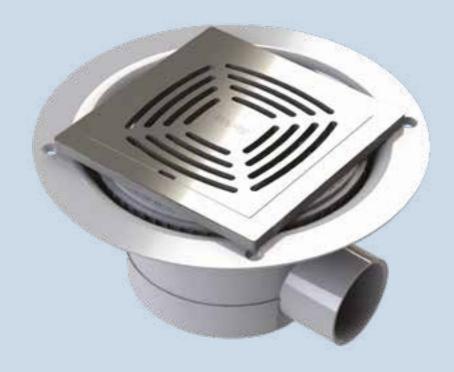

#### **DRAIN TOP PORTFOLIO**

The range of designs, colours and finishes add a lustrous, high-end designer style to any bathroom. All linear and square drain tops are designed and manufactured in the UK and laser cut from the highest quality stainless steel specifically for Impey wetroom floor formers.

#### **SQUARE ALLURE**

#### **SQUARE DRAIN INSERT**

Options of Tiled Insert, Paragon Brushed and Paragon Polished

**SQUARE PATTERN** 

Patterns include: Stamp, Slot, Grid, Identity, Fibre