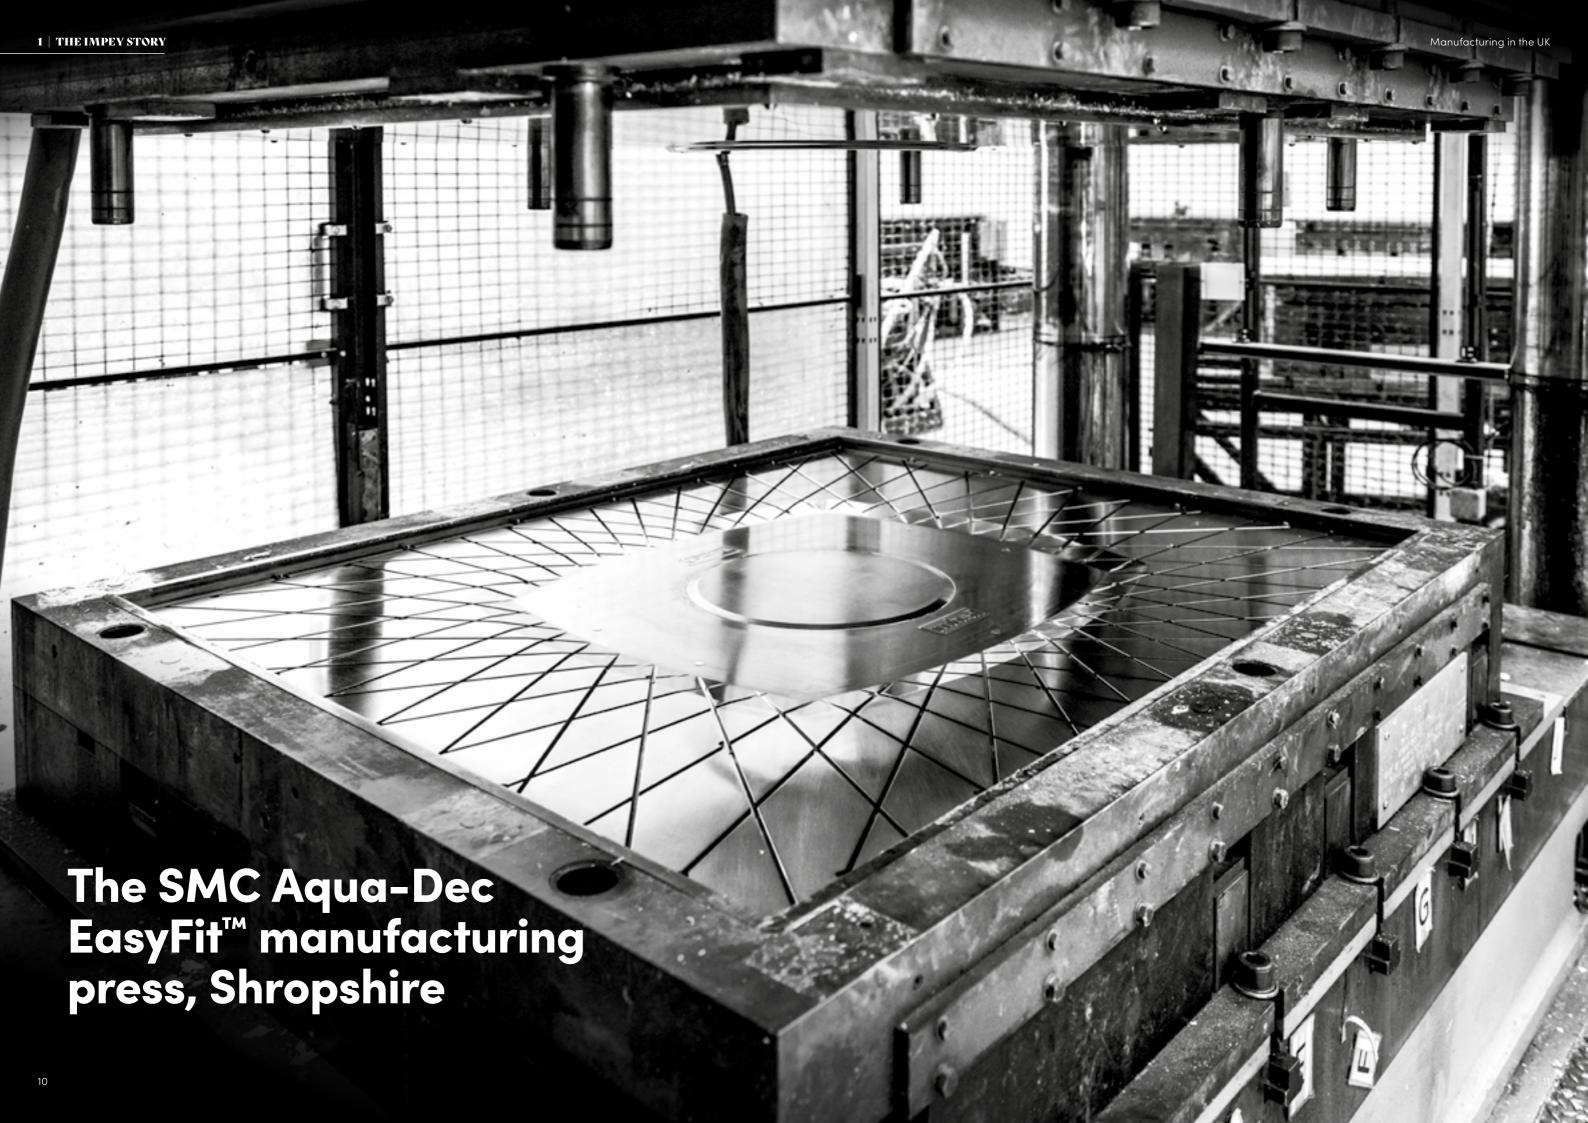

The Aqua-Dec EasyFit floor former is an extremely strong 22mm thick SMC floorboard replacement with four pre-formed drainage gradients to provide a level-access wetroom floor suitable for tiling. Patented innovation that delivers unrivalled installation benefits.

The Aqua-Dec EasyFit is made in the UK

This floor former can be used with a variety of drain types to suit all applications, and a range of Drain Tops to add individual style to every wetroom. The Aqua–Dec EasyFit can be installed on timber or concrete floors, providing flow rates of up to 36l/min (depending on drain top).

#### Lifetime Watertight Guarantee

Install our WaterGuard™ system with any Aqua-Dec floor former and receive our Lifetime Watertight Guarantee. The Aqua-Dec EasyFit floor former can be trimmed anywhere up to the solid surround with a standard handsaw and features an underside cellular structure. The underside spoke pattern also provides increased rigidity to the structure of the floor former.

Aqua-Dec EasyFit is available in a range of sizes from a compact 800mm square to the most spacious 1850 x 900mm option.

Suitable for both wooden and concrete floor installation. The Aqua–Dec EasyFit can be fitted on either floor type as the floor former is the same depth as most floorboards and the spoke structure provides the perfect surface to bond with wet concrete.