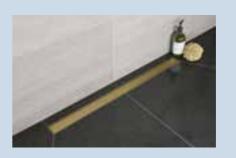

The Aqua-Dec Linear 3 offers drainage placement line with the wall, for a 'barely there' appearance.

Excellence is at the heart of the Impey brand. Each precision engineered product is designed and manufactured to last a lifetime.

#### Aqua-Dec Linear 3

Unlike the Aqua-Dec Linear 2 and 4, the Aqua-Dec Linear 3 can be cut to length within 75mm each side of the drain edge to assist with alcove spaces. Ideal for a minimal 'barely there' look with a compatible walk-through screen. The Aqua-Dec Linear 3 is 22mm thick and can be installed on timber or concrete floors, providing flow rates of 35-39l/min (depending on drain top).