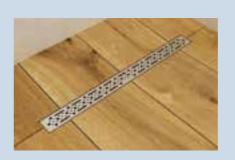

#### AQUA-DEC LINEAR™ FLOOR FORMER INNOVATION

Designed with choice in mind, the Aqua–Dec Linear floor former range helps to achieve the desired look of each unique wetroom, with three design variations and ranging in size from 900 x 900mm to 1800 x 900mm.

The Aqua-Dec Linear range features an elegant linear drain top in either a 600mm or 800mm length depending on the size of the floor former.

The drain outlet is offset allowing the drain to be rotated 180° at installation, the outlet is also fully rotatable allowing 360° waste positioning to avoid any potential obstacles such as joists and pipework.