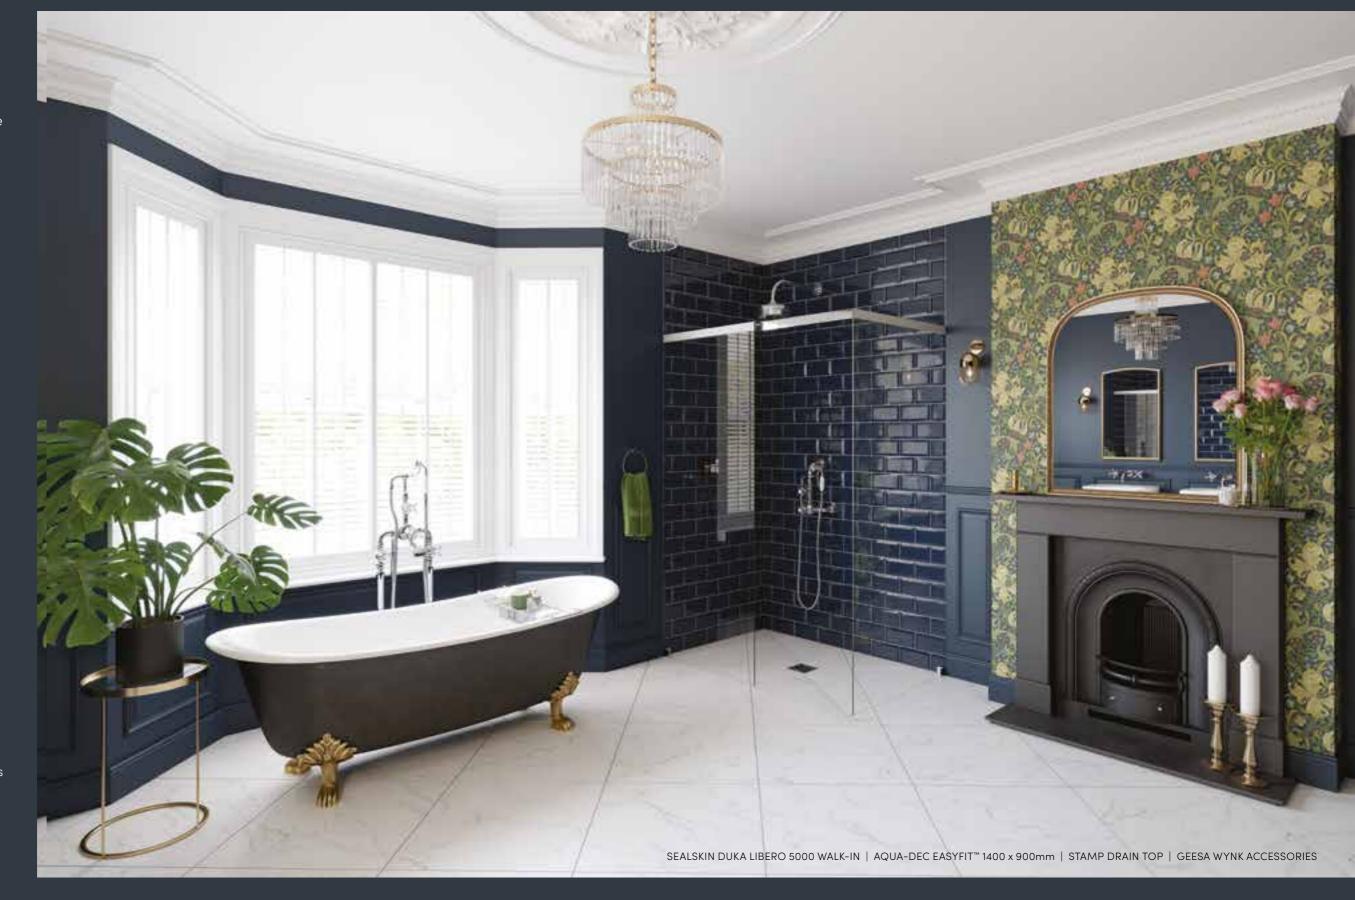

al detailing to create a light and airy showering environment.















Offering improved accessibility, a level-access wetroom removes trip hazards and can easily incorporate stylish fixtures such as grab rails and wall-mounted shower seating.





# UTILITARIAN MAGIC

Simple and pared back, incorporating the most progressive wetroom product range available; an Impey wetroom can be personalised to create a clean, modern space.









Enhance any wetroom interior by placing a contemporary drain design. Introducing a pattern into a room can add character and heighten an experience of a space.



# HYGGE HAVEN

A wetroom can be integrated into any space or style of home. Blend traditional features with precision engineered wetroom technology for an elegant take on modern showering.



Alternative drain tops are available, please see pages 68-69 to see the full range.

2 | WETROOM POSSIBILITIES
Hygge haven







Combine stylish brassware and statement tiling to enhance period features in your wetroom space.

The award-winning
Aqua-Dec EasyFit™ floor
former incorporates four
pre-formed drainage
gradients with a choice of
drain covers to coordinate
with your style.

# AQUA-DEC EASYFIT™ 1200 x 750mm | SLOT DRAIN TOP | GEESA HOTEL ACCESSORIES | GEESA TONE ACCESSORIES

## RUSTIC CHARM

Offering the ultimate in adaptability, a wet area is well suited to a boot room or utility space.

Alternative drain tops are available, please see pages 68-69 to see the full range.

2 | WETROOM POSSIBILITIES

Rustic charm





Wash off walking boots or muddy dogs! A wet space in your utili