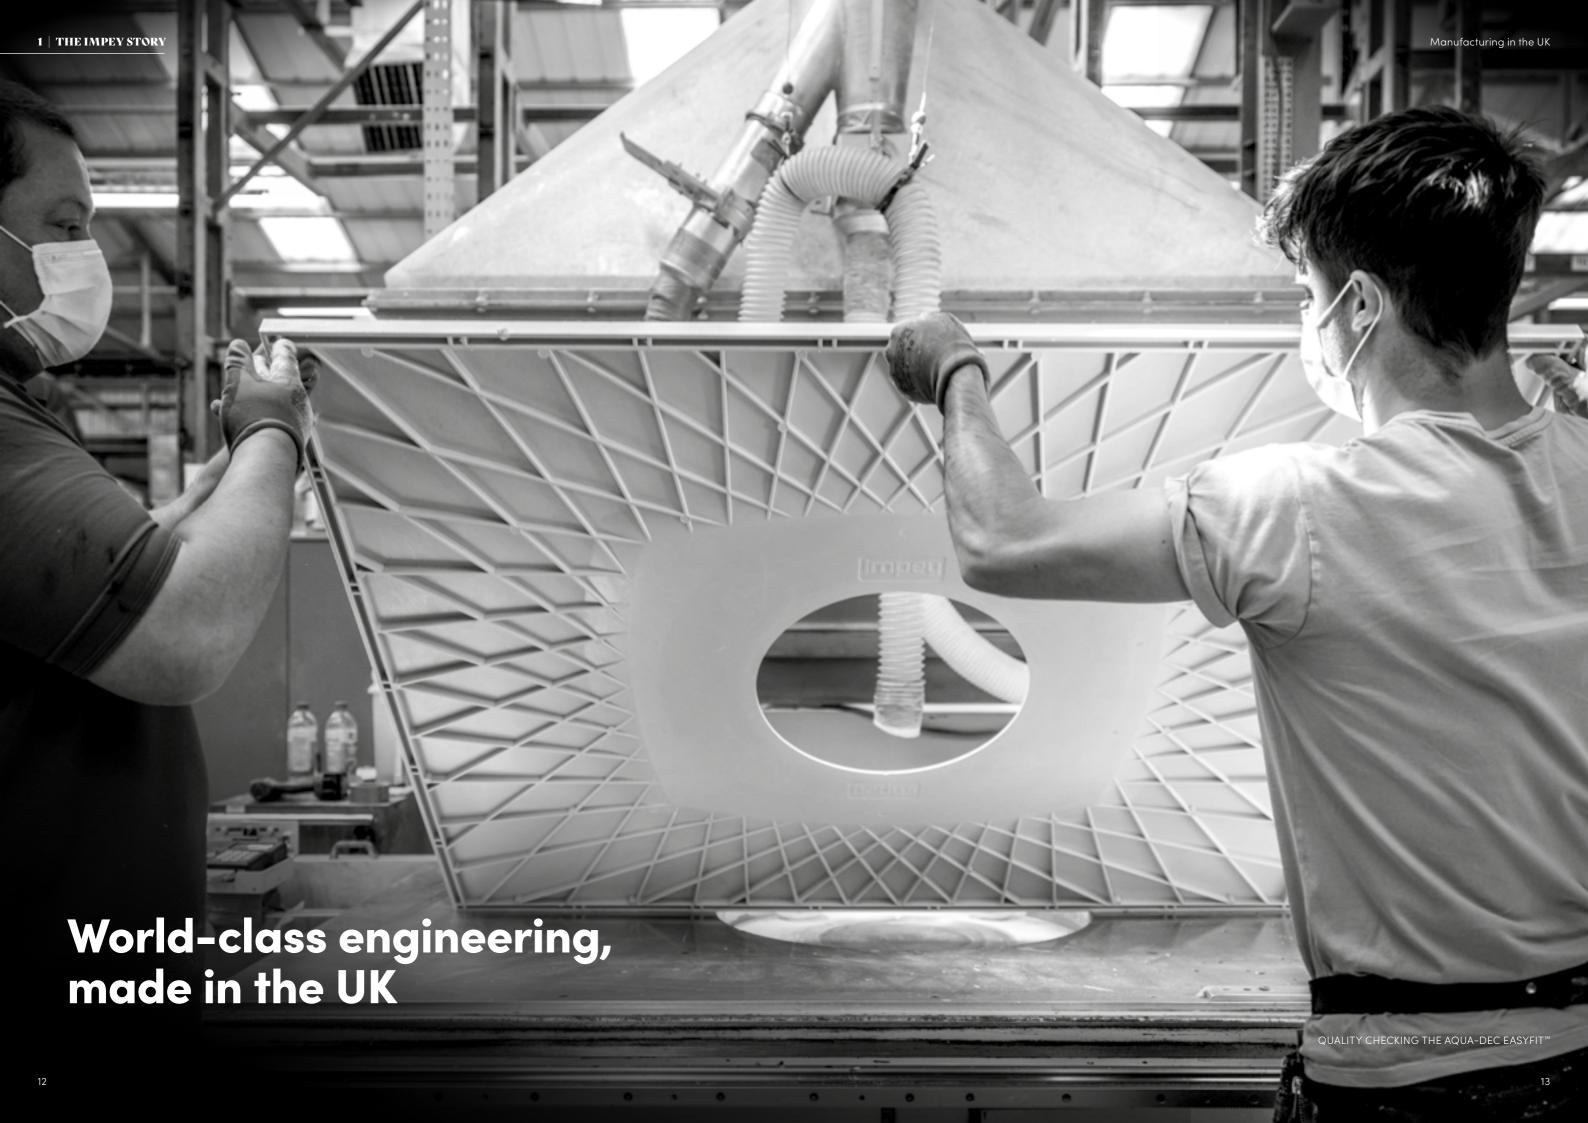

The Aqua-Dec EasyFit floor former is an extremely strong 22mm thick SMC floorboard replacement with four pre-formed drainage gradients to provide a level-access wetroom floor suitable for tiling. Patented innovation that delivers unrivalled installation benefits.

The Aqua-Dec EasyFit is made in the UK

This floor former can be used with a variety of drain types to suit all applications, and a range of Drain Tops to add individual style to every wetroom. The Aqua–Dec EasyFit can be installed on timber or concrete floors, providing flow rates of up to 36l/min (depending on drain top).

#### Lifetime Watertight Guarantee

Install our WaterGuard™ system with any Aqua-Dec floor former and receive our Lifetime Watertight Guarantee. The Aqua-Dec EasyFit floor former can be trimmed anywhere up to the solid surround with a standard handsaw and features an underside cellular structure. The underside spoke pattern also provides increased rigidity to the structure of the floor former.