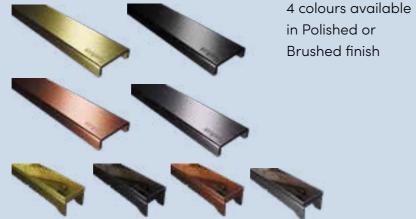

# THE ALLURE COLLECTION A CHOICE OF COLOURS AND FINISHES

The Allure collection, launched in September 2022, provide a choice of colour, all available in either a brushed or polished finish. All drain tops have been designed to enhance finishes, accents and accessories within the bathroom environment allowing you to truly personalise your wetroom with colour.

The PVD-coated drain tops across the Allure collection are available in four new colours; gold, black, bronze and anthracite, with a choice of brushed or polished finish.

Colour finishes are available in three different sizes; 600mm linear, 800mm linear and 111mm<sup>2</sup>.

Brushed finish
600mm or 800mm drain top
Aqua-Dec Linear 2, 3 and 4
Height adjustment of 6 - 26mm
Polished finish
600mm or 800mm drain top
Aqua-Dec Linear 2, 3 and 4
Fixed height at 13mm

Brushed finish

111mm x 111mm drain top