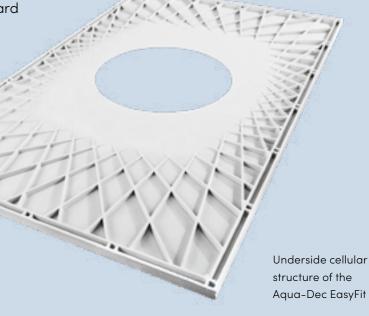

#### Lifetime Watertight Guarantee

Install our WaterGuard™ system with any Aqua-Dec floor former and receive our Lifetime Watertight Guarantee. The Aqua-Dec EasyFit floor former can be trimmed anywhere up to the solid surround with a standard handsaw and features an underside cellular structure. The underside spoke pattern also provides increased rigidity to the structure of the floor former.