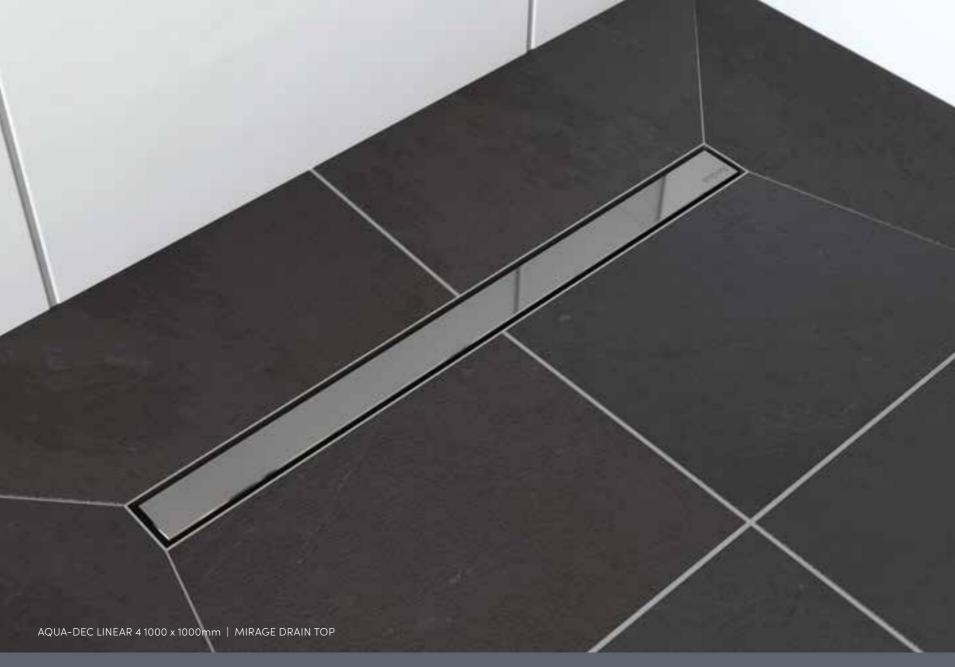

#### Aqua-Dec Linear 4

The style of the floor former, with 4 gradients leading down to the drain, draws your eye to the Linear Drain Top and provides a real statement. The broad range of sizes, 2 drainage widths of 600mm and 800mm and balanced design makes this the most versatile Linear floor former. The Aqua-Dec Linear 4 is 22mm thick and can be installed on timber or concrete floors, providing flow rates of 35-39l/min (depending on drain top).

#### LINEAR DRAIN INSERT

Options of Black Metallic Glass, Mirage and Tiled Insert