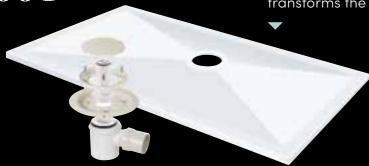

#### AQUA-DEC EASYFIT™ AWARD-WINNING DESIGN

Winner of the 2019 Build–It Awards, the Aqua– Dec EasyFit features a large central 360° rotating drain plate to help circumnavigate all potential floor joists and underfloor obstructions.

The Aqua-Dec EasyFit floor former is an extremely strong 22mm thick SMC floorboard replacement with four pre-formed drainage gradients to provide a level-access wetroom floor suitable for tiling. Patented innovation that delivers unrivalled installation benefits.

The Aqua-Dec EasyFit is made in the UK

This floor former can be used with a variety of drain types to suit all applications, and a range of Drain Tops to add individual style to every wetroom. The Aqua–Dec EasyFit can be installed on timber or concrete floors, providing flow rates of up to 36l/min (depending on drain top).