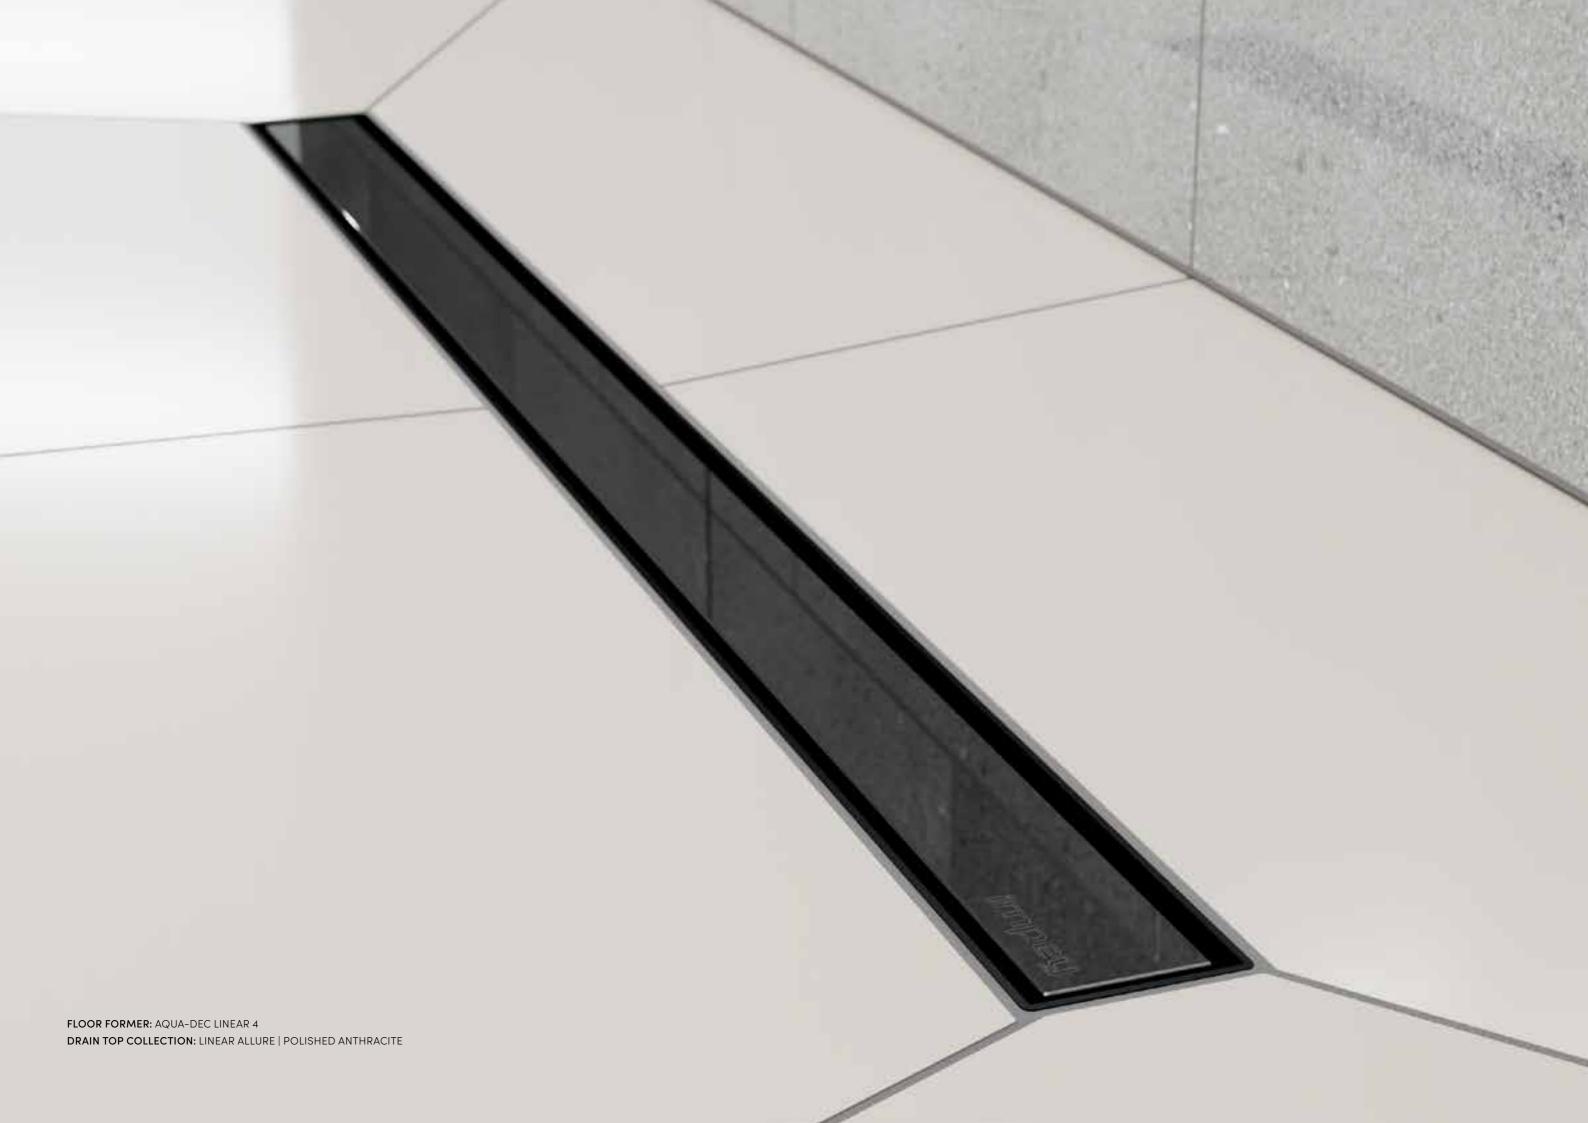

#### Aqua-Dec Linear 4

The style of the floor former, with 4 gradients leading down to the drain, draws your eye to the Linear Drain Top and provides a real statement. The broad range of sizes, 2 drainage widths of 600mm and 800mm and balanced design makes this the most versatile Linear floor former. The Aqua-Dec Linear 4 is 22mm thick and can be installed on timber or concrete floors, providing flow rates of 35-39l/min (depending on drain top).

The Aqua-Dec Linear 3 offers drainage placement line with the wall, for a 'barely there' appearance.

Excellence is at the heart of the Impey brand. Each precision engineered product is designed and manufactured to last a lifetime.