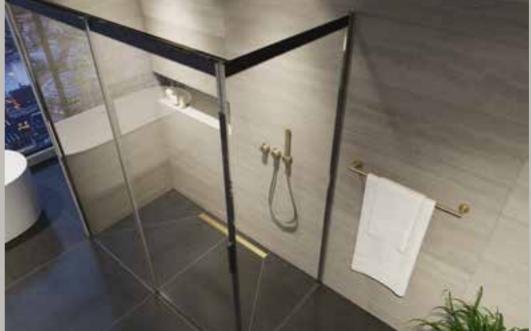

# URBAN CHIC

Open plan showering embraces minimalist design schemes and creates a feeling of space.

Alternative drain tops are available, please see pages 68-69 to see the full range.

Clean, contemporary lines are enhanced by the Aqua-Dec Linear floor former. Coordinating drainage options are available in glass, steel or tiled to match your design scheme. Enhance the modern look and feel of your wetroom with a contemporary black-framed panel from our Soho range; the perfect on-trend addition to an urban, industrial inspired, wetroom.