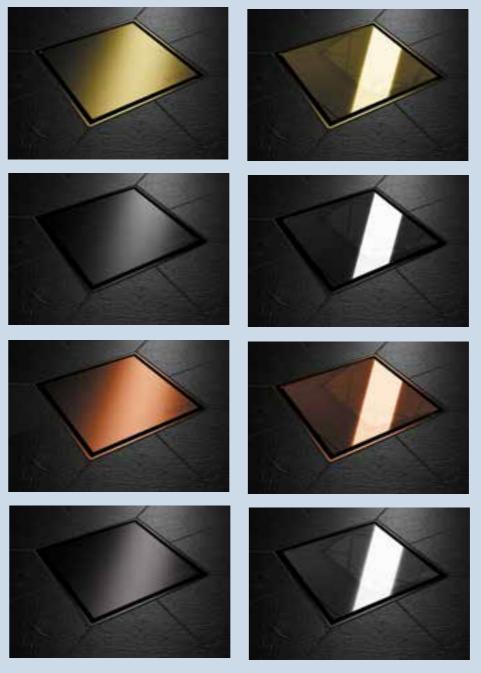

# THE ALLURE COLLECTION A CHOICE OF COLOURS AND FINISHES

The Allure collection, launched in September 2022, provide a choice of colour, all available in either a brushed or polished finish. All drain tops have been designed to enhance finishes, accents and accessories within the bathroom environment allowing you to truly personalise your wetroom with colour.

The PVD-coated drain tops across the Allure collection are available in four new colours; gold, black, bronze and anthracite, with a choice of brushed or polished finish.

Colour finishes are available in three different sizes; 600mm linear, 800mm linear and 111mm<sup>2</sup>.

600mm and 800mm linear drain tops are installed with the Aqua-Dec Linear floor former range.

All available colours and finishes are available as a square drain top with the Aqua-Dec EasyFit floor former.

#### **SQUARE ALLURE**