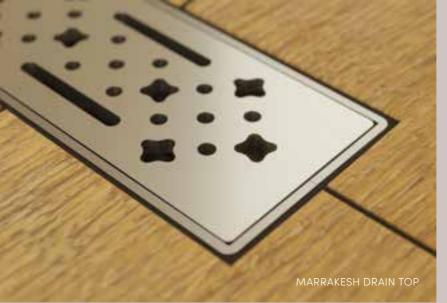

re available in glass, steel or tiled to match your design scheme. Enhance the modern look and feel of your wetroom with a contemporary black-framed panel from our Soho range; the perfect on-trend addition to an urban, industrial inspired, wetroom.









# FUNCTIONAL SIMPLICITY

Modern and uncluttered, opt for an accessible showering space with natural detailing to create a light and airy showering environment.















Offering improved accessibility, a level-access wetroom removes trip hazards and can easily incorporate stylish fixtures such as grab rails and wall-mounted shower seating.





# UTILITARIAN MAGIC

Simple and pared back, incorporating the most progressive wetroom product range available; an Impey wetroom can be personalised to create a clean, modern space.









Enhance any wetroom interior by placing a contemporary drain design. Introducing a pattern into a room can add character and heighten an experience of a space.



# HYGGE HAVEN

A wetroom can be integrated into any space or style of home. Blend traditional features with precision engineered wetroom technology for an elegant take on modern showering.



Alternative drain tops are available, please see pages 68-69 to see the full range.

2 | WETROOM POSSIBILITIES
Hygge haven







Combine stylish brassware and statement tiling to enhance period features in your wetroom space.

The award-winning
Aqua-Dec EasyFit™ floor
former incorporates four
pre-formed drainage
gradients with a choice of
drain covers to coordinate
with your style.

# AQUA-DEC EASYFIT™ 1200 x 750mm | SLOT DRAIN TOP | GEES