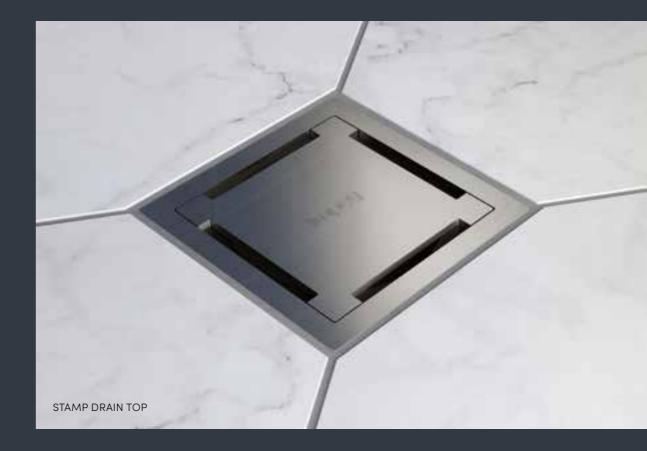

#### **SQUARE DRAIN INSERT**

Options of Tiled Insert, Paragon Brushed and Paragon Polished

**SQUARE PATTERN** 

Patterns include: Stamp, Slot, Grid, Identity, Fibre