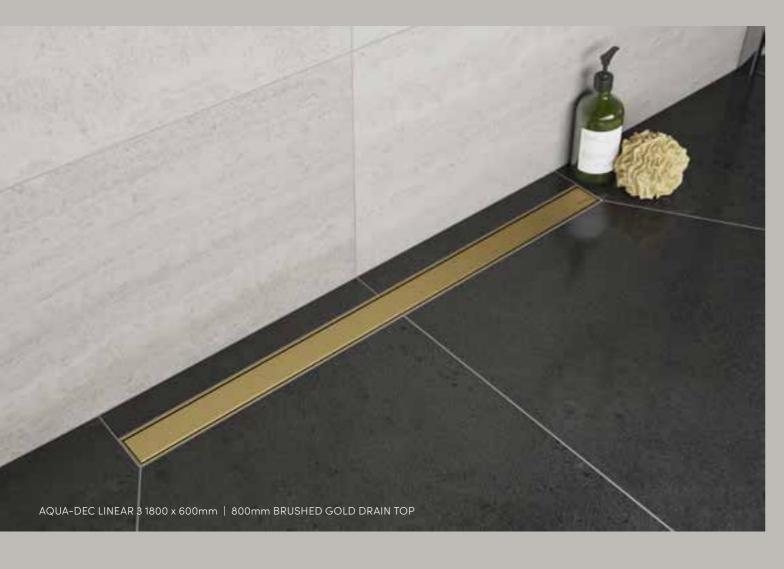

The Aqua-Dec Linear range features an elegant linear drain top in either a 600mm or 800mm length depending on the size of the floor former.

The drain outlet is offset allowing the drain to be rotated 180° at installation, the outlet is also fully rotatable allowing 360° waste positioning to avoid any potential obstacles such as joists and pipework.

#### Aqua-Dec Linear 3

Unlike the Aqua-Dec Linear 2 and 4, the Aqua-Dec Linear 3 can be cut to length within 75mm each side of the drain edge to assist with alcove spaces. Ideal for a minimal 'barely there' look with a compatible walk-through screen. The Aqua-Dec Linear 3 is 22mm thick and can be installed on timber or concrete floors, providing flow rates of 35-39l/min (depending on drain top).