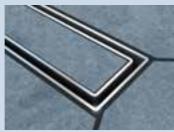

#### AQUA-DEC LINEAR™ FLOOR FORMER INNOVATION

Designed with choice in mind, the Aqua–Dec Linear floor former range helps to achieve the desired look of each unique wetroom, with three design variations and ranging in size from 900 x 900mm to 1800 x 900mm.

The Aqua-Dec Linear range features an elegant linear drain top in either a 600mm or 800mm length depending on the size of the floor former.

The drain outlet is offset allowing the drain to be rotated 180° at installation, the outlet is also fully rotatable allowing 360° waste positioning to avoid any potential obstacles such as joists and pipework.