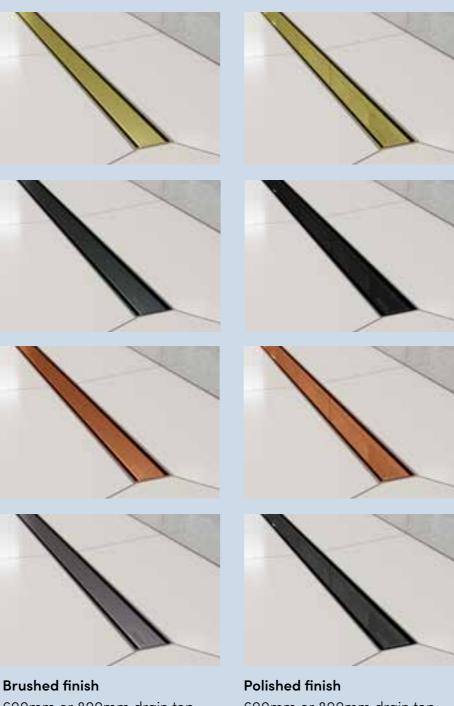

# THE ALLURE COLLECTION A CHOICE OF COLOURS AND FINISHES

The Allure collection, launched in September 2022, provide a choice of colour, all available in either a brushed or polished finish. All drain tops have been designed to enhance finishes, accents and accessories within the bathroom environment allowing you to truly personalise your wetroom with colour.

The PVD-coated drain tops across the Allure collection are available in four new colours; gold, black, bronze and anthracite, with a choice of brushed or polished finish.

Colour finishes are available in three different sizes; 600mm linear, 800mm linear and 111mm<sup>2</sup>.

600mm and 800mm linear drain tops are installed with the Aqua-Dec Linear floor former range.

All available colours and finishes are available as a square drain top with the Aqua-Dec EasyFit floor former.

Brushed finish
600mm or 800mm drain top
Aqua-Dec Linear 2, 3 and 4
Height adjustment of 6 - 26mm
Polished finish
600mm or 800mm drain top
Aqua-Dec Linear 2, 3 and 4
Fixed height at 13mm

Brushed finish

111mm x 111mm drain top