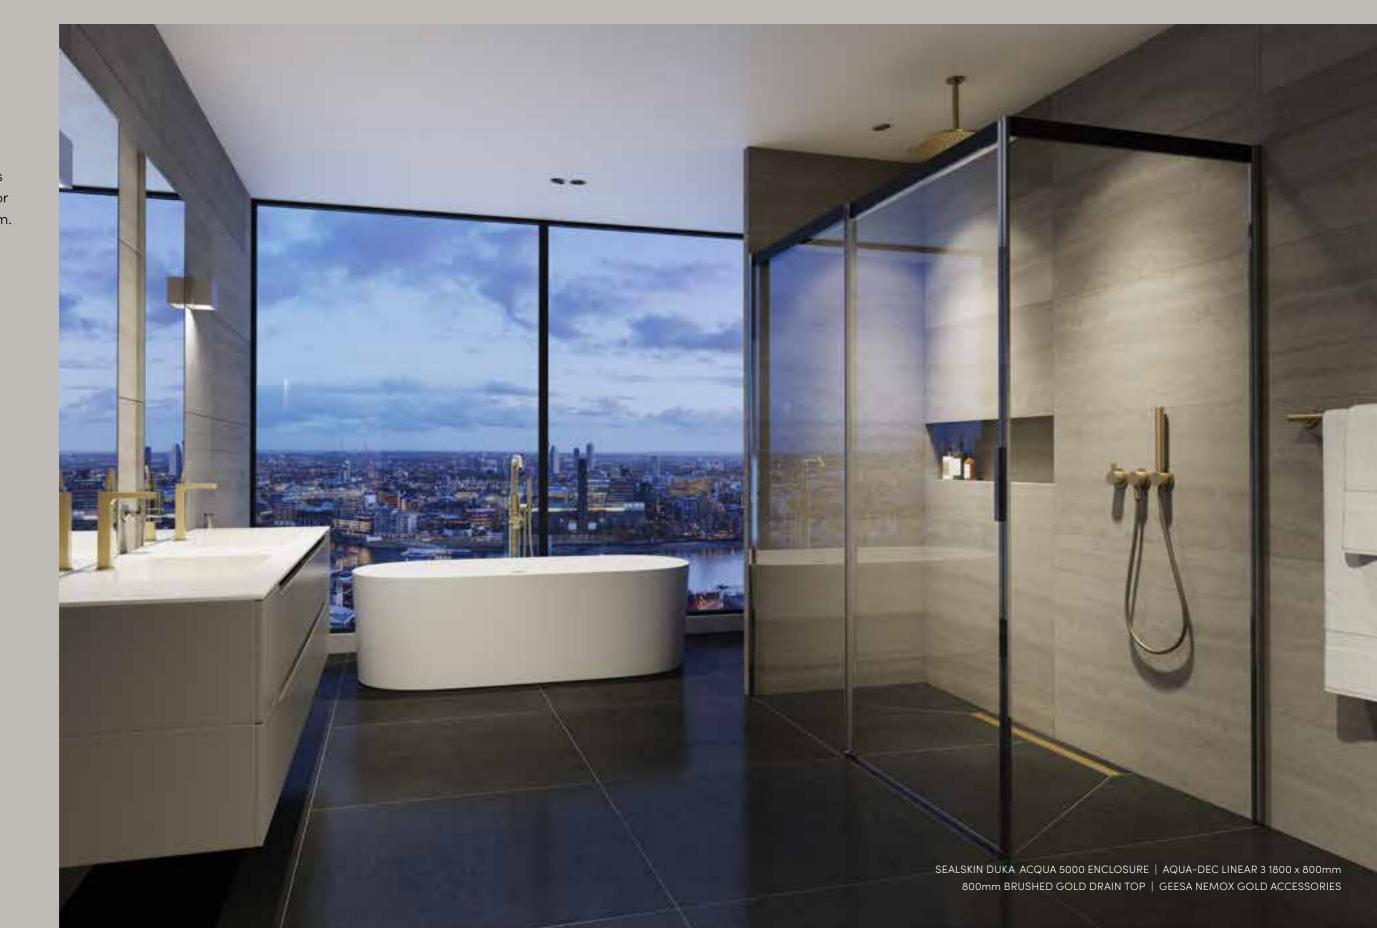

# LUXE LIVING

Penthouse suite to modern mansion, the durability of an Impey wetroom offers showering solutions for every size of bathroom.

Alternative drain tops are available, please see pages 68-69 to see the full range.

The Aqua-Dec Linear 3 offers drainage placement line with the wall, for a 'barely there' appearance.

Excellence is at the heart of the Impey brand. Each precision engineered product is designed and manufactured to last a lifetime.