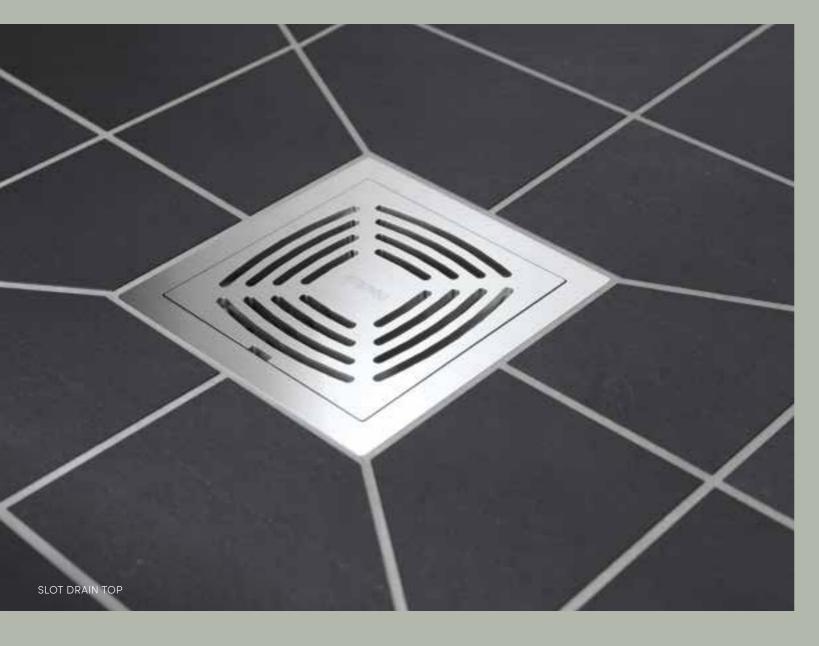

#### **SQUARE DRAIN INSERT**

Options of Tiled Insert, Paragon Brushed and Paragon Polished

**SQUARE PATTERN** 

Patterns include: Stamp, Slot, Grid, Identity, Fibre