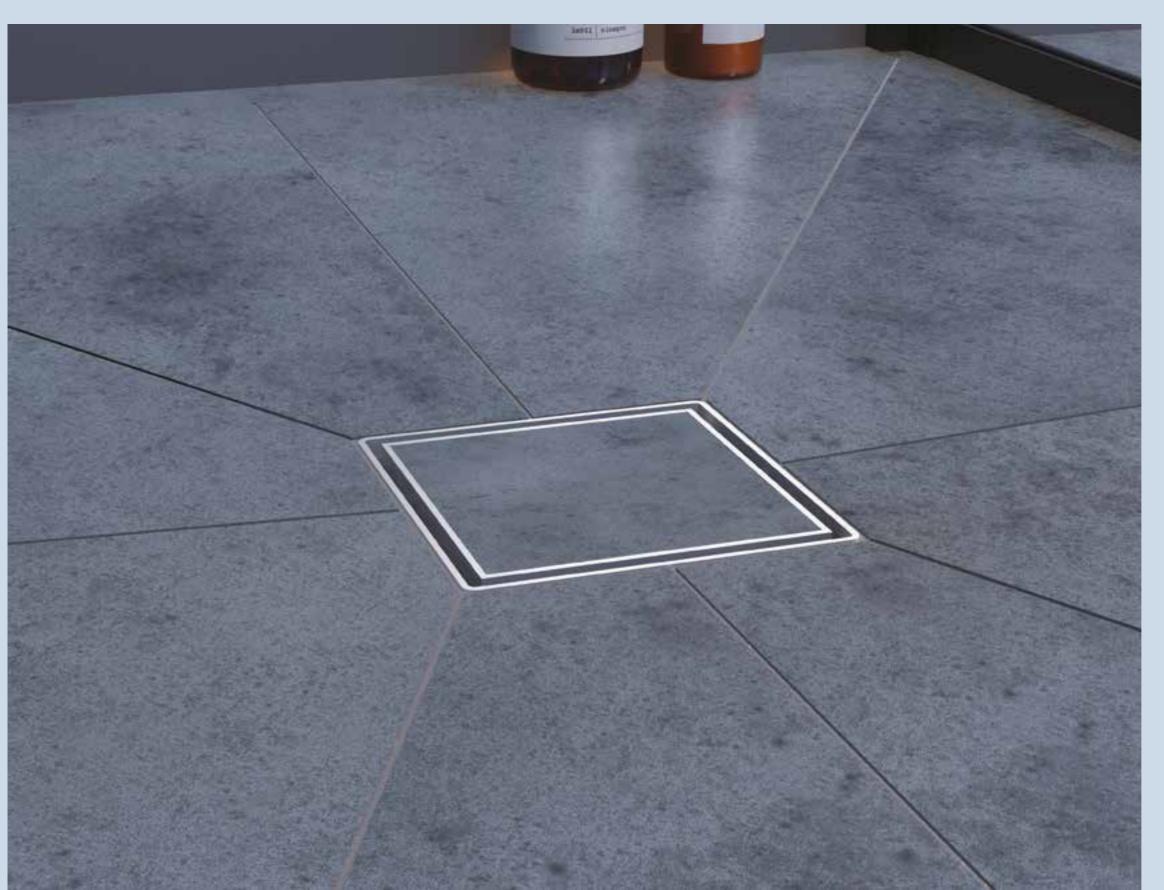

#### TILED INSERT DRAIN TOP FOR AQUA-DEC EASYFIT

Creating a consistent and beautiful tiled floor finish has never been easier – Designed and engineered with premium materials and manufactured in the UK, this modern drainage solution boasts style, elegance and market-leading innovation throughout.

The new tiled insert drain is loaded with technical features for easy installation and adjustment. This drain performs to our very highest performance expectations and seamlessly integrates into the wider Impey wetroom system.

#### LINEAR DRAIN INSERT

Options of Black Metallic Glass, Mirage and Tiled Insert