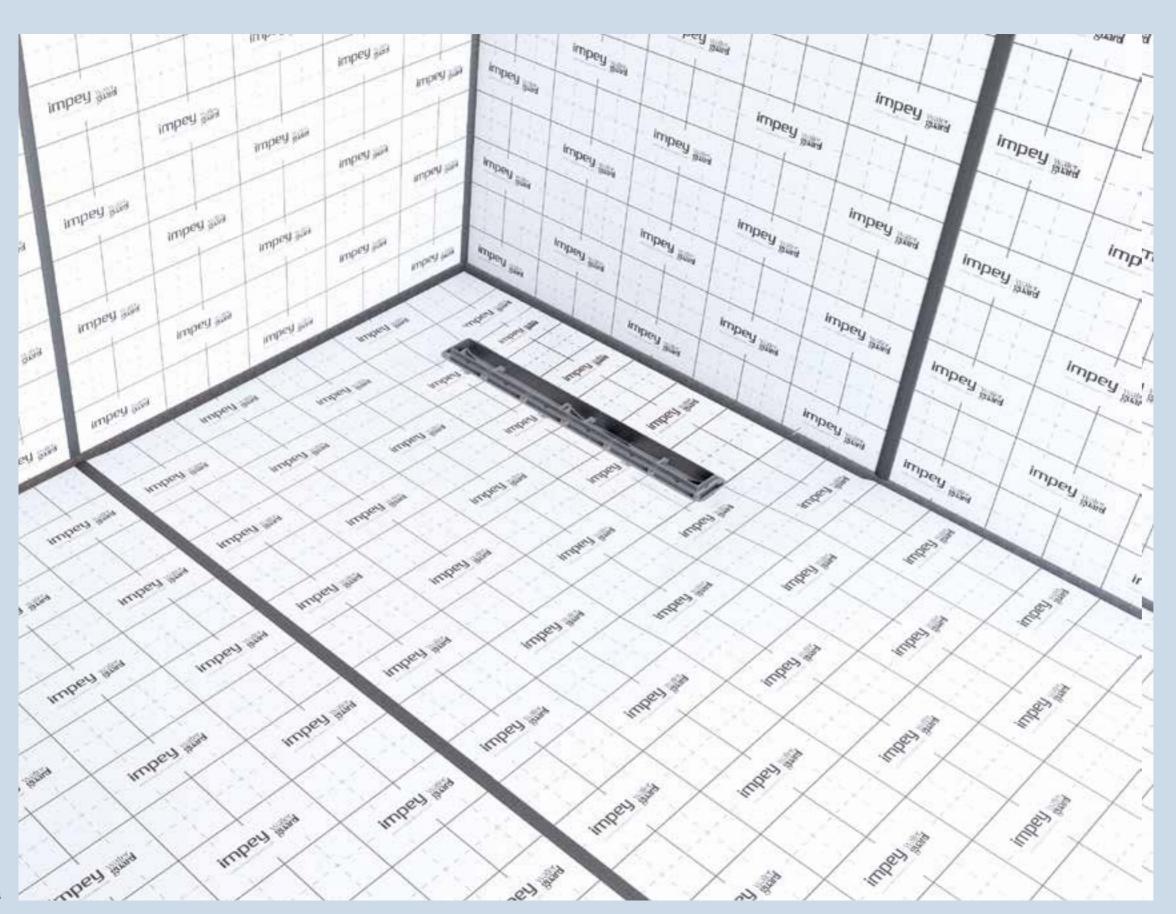

#### WATERGUARD™

#### THE ULTIMATE TANKING SOLUTION

Protect your property with the complete waterproofing solution, for all types of wetroom spaces. The revolutionary design of WaterGuard provides a guaranteed watertight barrier on floors and walls.

WaterGuard is a 1mm thick, flexible waterproofing membrane. The complete wetroom sealing solution – not just for floors but also to walls. When correctly installed across the entirety of a wetroom floor, it provides an impenetrable barrier against leaks, guaranteed for life.