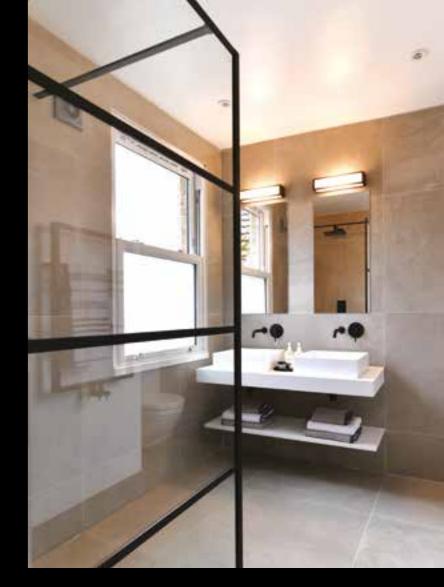

# FUNCTIONAL SIMPLICITY

Modern and uncluttered, opt for an accessible showering space with natural detailing to create a light and airy showering environment.

Offering improved accessibility, a level-access wetroom removes trip hazards and can easily incorporate stylish fixtures such as grab rails and wall-mounted shower seating.