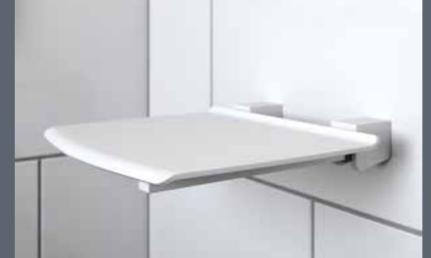

# FUNCTIONAL SIMPLICITY

Modern and uncluttered, opt for an accessible showering space with natural detailing to create a light and airy showering environment.

Offering improved accessibility, a level-access wetroom removes trip hazards and can easily incorporate stylish fixtures such as grab rails and wall-mounted shower seating.