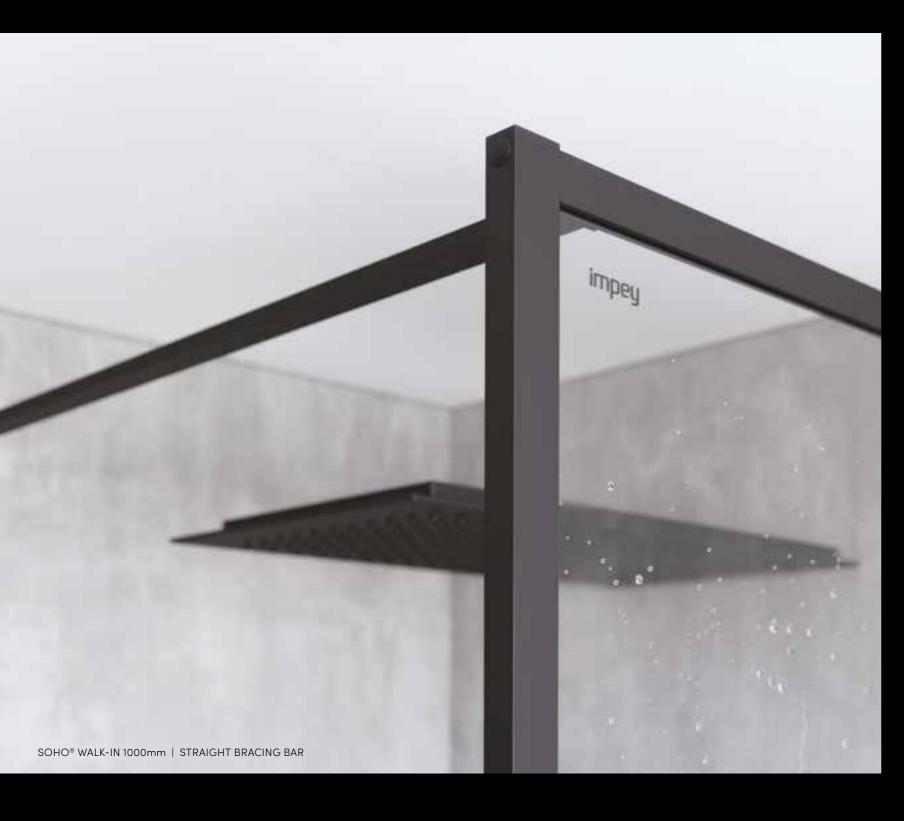

# URBAN CHIC

Open plan showering embraces minimalist design schemes and creates a feeling of space.

Alternative drain tops are available, please see pages 68-69 to see the full range.

Clean, contemporary lines are enhanced by the Aqua-Dec Linear floor former. Coordinating drainage options are available in glass, steel or tiled to match your design scheme. Enhance the modern look and feel of your wetroom with a contemporary black-framed panel from our Soho range; the perfect on-trend addition to an urban, industrial inspired, wetroom.