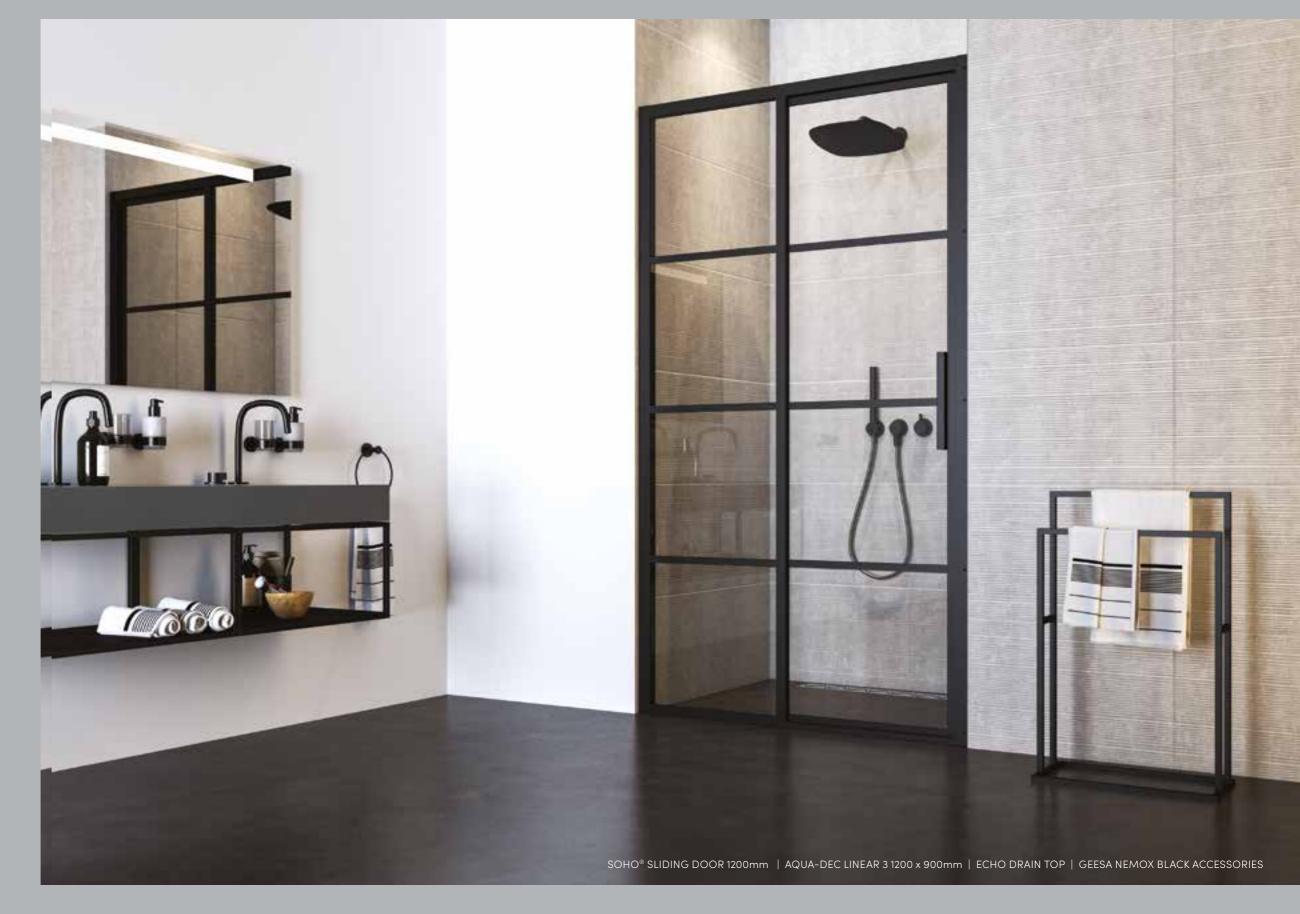

# URBAN CHIC

Open plan showering embraces minimalist design schemes and creates a feeling of space.

Alternative drain tops are available, please see pages 68-69 to see the full range.

Clean, contemporary lines are enhanced by the Aqua-Dec Linear floor former. Coordinating drainage options are available in glass, steel or tiled to match your design scheme. Enhance the modern look and feel of your wetroom with a contemporary black-framed panel from our Soho range; the perfect on-trend addition to an urban, industrial inspired, wetroom.