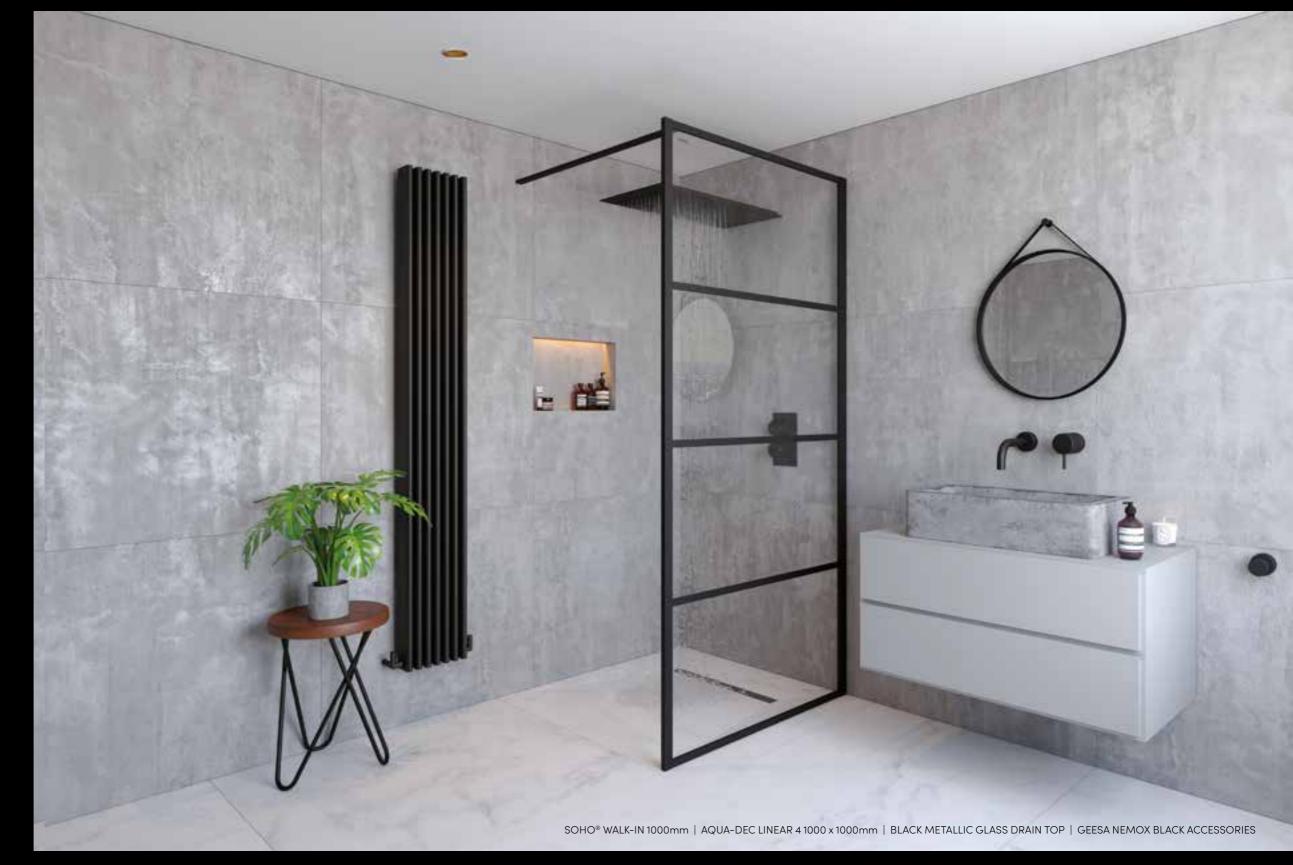

# URBAN CHIC

Open plan showering embraces minimalist design schemes and creates a feeling of space.

Alternative drain tops are available, please see pages 68-69 to see the full range.

Clean, contemporary lines are enhanced by the Aqua-Dec Linear floor former. Coordinating drainage options are available in glass, steel or tiled to match your design scheme. Enhance the modern look and feel of your wetroom with a contemporary black-framed panel from our Soho range; the perfect on-trend addition to an urban, industrial inspired, wetroom.