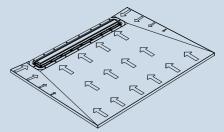

The Aqua-Dec EasyFit floor former is an extremely strong 22mm thick SMC floorboard replacement with four pre-formed drainage gradients to provide a level-access wetroom floor suitable for tiling. Patented innovation that delivers unrivalled installation benefits.

The Aqua-Dec EasyFit is made in the UK

This floor former can be used with a variety of drain types to suit all applications, and a range of Drain Tops to add individual style to every wetroom. The Aqua–Dec EasyFit can be installed on timber or concrete floors, providing flow rates of up to 36l/min (depending on drain top).

#### Lifetime Watertight Guarantee

Install our WaterGuard™ system with any Aqua-Dec floor former and receive our Lifetime Watertight Guarantee. The Aqua-Dec EasyFit floor former can be trimmed anywhere up to the solid surround with a standard handsaw and features an underside cellular structure. The underside spoke pattern also provides increased rigidity to the structure of the floor former.