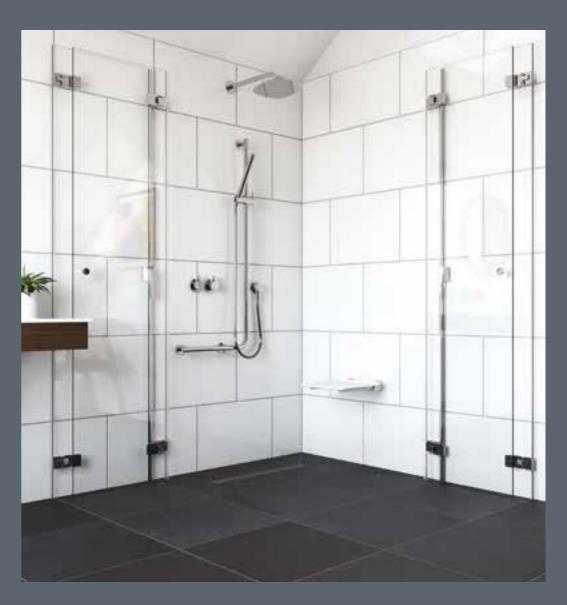

# URBAN CHIC

Open plan showering embraces minimalist design schemes and creates a feeling of space.

Alternative drain tops are available, please see pages 68-69 to see the full range.

Clean, contemporary lines are enhanced by the Aqua-Dec Linear floor former. Coordinating drainage options are available in glass, steel or tiled to match your design scheme. Enhance the modern look and feel of your wetroom with a contemporary black-framed panel from our Soho range; the perfect on-trend addition to an urban, industrial inspired, wetroom.

# FUNCTIONAL SIMPLICITY

Modern and uncluttered, opt for an accessible showering space with natural detailing to create a light and airy showering environment.

Offering improved accessibility, a level-access wetroom removes trip hazards and can easily incorporate stylish fixtures such as grab rails and wall-mounted shower seating.