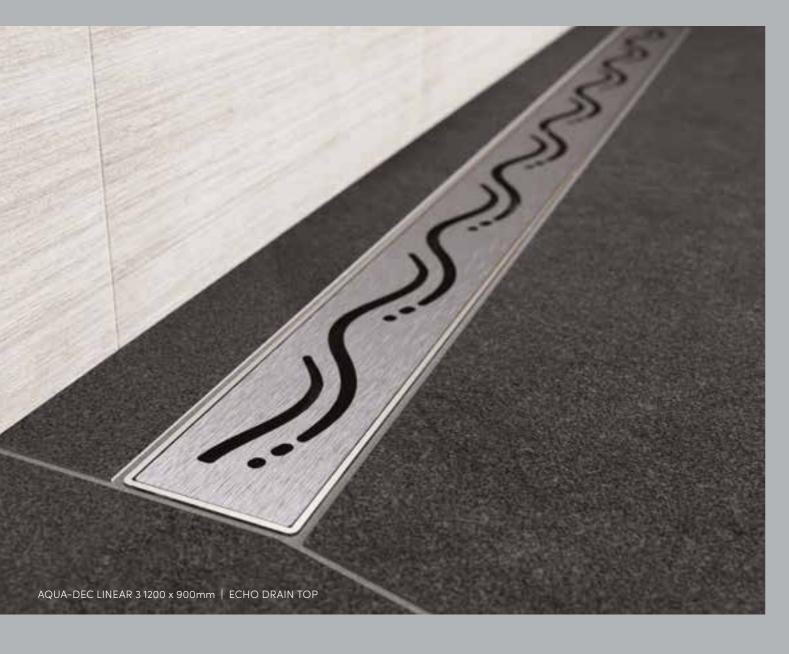

The Aqua-Dec Linear 3 offers drainage placement line with the wall, for a 'barely there' appearance.

Excellence is at the heart of the Impey brand. Each precision engineered product is designed and manufactured to last a lifetime.